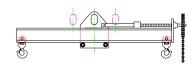

## 96 Series Spreader Beam

ITEM #96-40-20

4,000 lb Capacity
All dimensions are for reference only
WEIGHT APPROX. 650 lbs

## **Key Features**

- Lifting eye made of Mild Steel to protect Crane Hook
- Inner upper edges of lifting eye chamfered and ground to help protect crane hook
- Ends of Spreader Beam are beveled to reduce sharp edges to help protect operators and to reduce weight
- Oversized Twin Hooks are chamfered and ground for use with nylon slings
- Latches on hooks are included as standard equipment
- Designed to meet or exceed our interpretation of applicable OSHA and ANSI/ASME B30-20 Standards
- See Series 97 Sheets for alternate end fittings