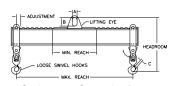

## 96 Series Spreader Beam

ITEM #96-40-20

4,000 lb Capacity
All dimensions are for reference only
WEIGHT APPROX. 650 lbs

## **Key Features**

- Lifting eye made of Mild Steel to protect Crane Hook
- Inner upper edges of lifting eye chamfered and ground to help protect crane hook
- Ends of Spreader Beam are beveled to reduce sharp edges to help protect operators and to reduce weight
- Oversized Twin Hooks are chamfered and ground for use with nylon slings
- Latches on hooks are included as standard equipment
- Designed to meet or exceed our interpretation of applicable OSHA and ANSI/ASME B30-20 Standards
- See Series 97 Sheets for alternate end fittings