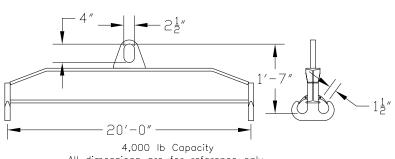

## 96 Series Spreader Beam

ITEM #96-40-20

4,000 lb Capacity
All dimensions are for reference only
WEIGHT APPROX. 650 lbs

## **Key Features**

- Lifting eye made of Mild Steel to protect Crane Hook
- Inner upper edges of lifting eye chamfered and ground to help protect crane hook
- Ends of Spreader Beam are beveled to reduce sharp edges to help protect operators and to reduce weight
- Oversized Twin Hooks are chamfered and ground for use with nylon slings
- Latches on hooks are included as standard equipment
- Designed to meet or exceed our interpretation of applicable OSHA and ANSI/ASME B30-20 Standards
- See Series 97 Sheets for alternate end fittings