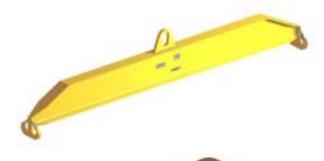

## 96 Series Spreader Beam

ITEM #96-40-20

4,000 lb Capacity
All dimensions are for reference only
WEIGHT APPROX. 650 lbs

## **Key Features**

- Lifting eye made of Mild Steel to protect Crane Hook
- Inner upper edges of lifting eye chamfered and ground to help protect crane hook
- Ends of Spreader Beam are beveled to reduce sharp edges to help protect operators and to reduce weight
- Oversized Twin Hooks are chamfered and ground for use with nylon slings
- Latches on hooks are included as standard equipment
- Designed to meet or exceed our interpretation of applicable OSHA and ANSI/ASME B30-20 Standards
- See Series 97 Sheets for alternate end fittings