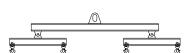

## 96 Series Spreader Beam

ITEM #96-40-20

4,000 lb Capacity
All dimensions are for reference only
WEIGHT APPROX. 650 lbs

## **Key Features**

- Lifting eye made of Mild Steel to protect Crane Hook
- Inner upper edges of lifting eye chamfered and ground to help protect crane hook
- Ends of Spreader Beam are beveled to reduce sharp edges to help protect operators and to reduce weight
- Oversized Twin Hooks are chamfered and ground for use with nylon slings
- Latches on hooks are included as standard equipment
- Designed to meet or exceed our interpretation of applicable OSHA and ANSI/ASME B30-20 Standards
- See Series 97 Sheets for alternate end fittings