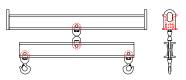

## 96 Series Spreader Beam

ITEM #96-40-20

4,000 lb Capacity
All dimensions are for reference only
WEIGHT APPROX. 650 lbs

## **Key Features**

- Lifting eye made of Mild Steel to protect Crane Hook
- Inner upper edges of lifting eye chamfered and ground to help protect crane hook
- Ends of Spreader Beam are beveled to reduce sharp edges to help protect operators and to reduce weight
- Oversized Twin Hooks are chamfered and ground for use with nylon slings
- Latches on hooks are included as standard equipment
- Designed to meet or exceed our interpretation of applicable OSHA and ANSI/ASME B30-20 Standards
- See Series 97 Sheets for alternate end fittings