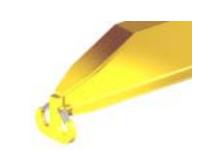

### **Key Features**

- Lifting eye made of Mild Steel to protect Crane Hook
- Inner upper edges of lifting eye chamfered and ground to help protect crane hook
- Ends of Spreader Beam are beveled to reduce sharp edges to help protect operators and to reduce weight
- Oversized Twin Hooks are chamfered and ground for use with nylon slings
- Latches on hooks are included as standard equipment
- Designed to meet or exceed our interpretation of applicable OSHA and ANSI/ASME B30-20 Standards
- See Series 97 Sheets for alternate end fittings