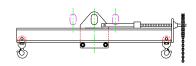

#### 96 Series Spreader Beam

ITEM #96-40-3

# All dimensions are for reference only WEIGHT APPROX. 40 lbs

### **Key Features**

- Lifting eye made of Mild Steel to protect Crane Hook
- Inner upper edges of lifting eye chamfered and ground to help protect crane hook
- Ends of Spreader Beam are beveled to reduce sharp edges to help protect operators and to reduce weight
- Oversized Twin Hooks are chamfered and ground for use with nylon slings
- Latches on hooks are included as standard equipment
- Designed to meet or exceed our interpretation of applicable OSHA and ANSI/ASME B30-20 Standards
- See Series 97 Sheets for alternate end fittings