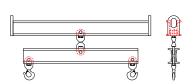

#### 96 Series Spreader Beam

ITEM #96-40-3

# All dimensions are for reference only WEIGHT APPROX. 40 lbs

### **Key Features**

- Lifting eye made of Mild Steel to protect Crane Hook
- Inner upper edges of lifting eye chamfered and ground to help protect crane hook
- Ends of Spreader Beam are beveled to reduce sharp edges to help protect operators and to reduce weight
- Oversized Twin Hooks are chamfered and ground for use with nylon slings
- Latches on hooks are included as standard equipment
- Designed to meet or exceed our interpretation of applicable OSHA and ANSI/ASME B30-20 Standards
- See Series 97 Sheets for alternate end fittings