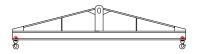

#### 96 Series Spreader Beam

ITEM #96-40-3

# All dimensions are for reference only WEIGHT APPROX. 40 lbs

### **Key Features**

- Lifting eye made of Mild Steel to protect Crane Hook
- Inner upper edges of lifting eye chamfered and ground to help protect crane hook
- Ends of Spreader Beam are beveled to reduce sharp edges to help protect operators and to reduce weight
- Oversized Twin Hooks are chamfered and ground for use with nylon slings
- Latches on hooks are included as standard equipment
- Designed to meet or exceed our interpretation of applicable OSHA and ANSI/ASME B30-20 Standards
- See Series 97 Sheets for alternate end fittings