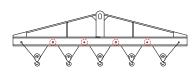

### **Key Features**

- Lifting eye made of Mild Steel to protect Crane Hook
- Inner upper edges of lifting eye chamfered and ground to help protect crane hook
- Ends of Spreader Beam are beveled to reduce sharp edges to help protect operators and to reduce weight
- Oversized Twin Hooks are chamfered and ground for use with nylon slings
- Latches on hooks are included as standard equipment
- Designed to meet or exceed our interpretation of applicable OSHA and ANSI/ASME B30-20 Standards
- See Series 97 Sheets for alternate end fittings

### Sample Spreaders

Series 100 Spreader Beam

Series 103 Spreader Beam

Series 106 Spreader Beam

Phone: (323)589-6061

Series 101 Spreader Beam

Series 104 Spreader Beam

Series 109 Spreader Beam