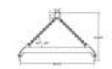

#### 96 Series Spreader Beam

ITEM #96-40-3

# All dimensions are for reference only WEIGHT APPROX. 40 lbs

### **Key Features**

- Lifting eye made of Mild Steel to protect Crane Hook
- Inner upper edges of lifting eye chamfered and ground to help protect crane hook
- Ends of Spreader Beam are beveled to reduce sharp edges to help protect operators and to reduce weight
- Oversized Twin Hooks are chamfered and ground for use with nylon slings
- Latches on hooks are included as standard equipment
- Designed to meet or exceed our interpretation of applicable OSHA and ANSI/ASME B30-20 Standards
- See Series 97 Sheets for alternate end fittings