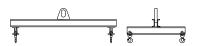

#### 96 Series Spreader Beam

ITEM #96-40-3

# All dimensions are for reference only WEIGHT APPROX. 40 lbs