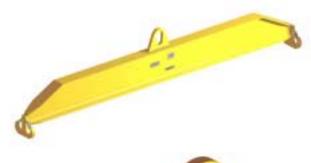

#### 96 Series Spreader Beam

ITEM #96-40-3

### **Key Features**

- Lifting eye made of Mild Steel to protect Crane Hook
- Inner upper edges of lifting eye chamfered and ground to help protect crane hook
- Ends of Spreader Beam are beveled to reduce sharp edges to help protect operators and to reduce weight
- Oversized Twin Hooks are chamfered and ground for use with nylon slings
- Latches on hooks are included as standard equipment
- Designed to meet or exceed our interpretation of applicable OSHA and ANSI/ASME B30-20 Standards
- See Series 97 Sheets for alternate end fittings