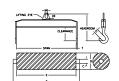

# All dimensions are for reference only WEIGHT APPROX. 40 lbs

### **Key Features**

- Lifting eye made of Mild Steel to protect Crane Hook
- Inner upper edges of lifting eye chamfered and ground to help protect crane hook
- Ends of Spreader Beam are beveled to reduce sharp edges to help protect operators and to reduce weight
- Oversized Twin Hooks are chamfered and ground for use with nylon slings
- Latches on hooks are included as standard equipment
- Designed to meet or exceed our interpretation of applicable OSHA and ANSI/ASME B30-20 Standards
- See Series 97 Sheets for alternate end fittings