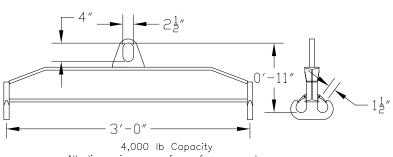

#### 96 Series Spreader Beam

ITEM #96-40-3

# All dimensions are for reference only WEIGHT APPROX. 40 lbs

### **Key Features**

- Lifting eye made of Mild Steel to protect Crane Hook
- Inner upper edges of lifting eye chamfered and ground to help protect crane hook
- Ends of Spreader Beam are beveled to reduce sharp edges to help protect operators and to reduce weight
- Oversized Twin Hooks are chamfered and ground for use with nylon slings
- Latches on hooks are included as standard equipment
- Designed to meet or exceed our interpretation of applicable OSHA and ANSI/ASME B30-20 Standards
- See Series 97 Sheets for alternate end fittings