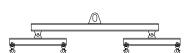

#### 96 Series Spreader Beam

ITEM #96-40-3

### **Key Features**

- Lifting eye made of Mild Steel to protect Crane Hook
- Inner upper edges of lifting eye chamfered and ground to help protect crane hook
- Ends of Spreader Beam are beveled to reduce sharp edges to help protect operators and to reduce weight
- Oversized Twin Hooks are chamfered and ground for use with nylon slings
- Latches on hooks are included as standard equipment
- Designed to meet or exceed our interpretation of applicable OSHA and ANSI/ASME B30-20 Standards
- See Series 97 Sheets for alternate end fittings