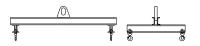

## **Downs Crane & Hoist Company**

96 Series Spreader Beam

ITEM #96-40-4

## **Key Features**

- Lifting eye made of Mild Steel to protect Crane Hook
- Inner upper edges of lifting eye chamfered and ground to help protect crane hook
- Ends of Spreader Beam are beveled to reduce sharp edges to help protect operators and to reduce weight
- Oversized Twin Hooks are chamfered and ground for use with nylon slings
- Latches on hooks are included as standard equipment
- Designed to meet or exceed our interpretation of applicable OSHA and ANSI/ASME B30-20 Standards
- See Series 97 Sheets for alternate end fittings