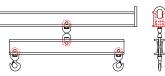

## **Downs Crane & Hoist Company**

96 Series Spreader Beam

ITEM #96-40-4

## **Key Features**

- Lifting eye made of Mild Steel to protect Crane Hook
- Inner upper edges of lifting eye chamfered and ground to help protect crane hook
- Ends of Spreader Beam are beveled to reduce sharp edges to help protect operators and to reduce weight
- Oversized Twin Hooks are chamfered and ground for use with nylon slings
- Latches on hooks are included as standard equipment
- Designed to meet or exceed our interpretation of applicable OSHA and ANSI/ASME B30-20 Standards
- See Series 97 Sheets for alternate end fittings