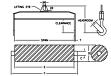

## **Downs Crane & Hoist Company**

96 Series Spreader Beam

ITEM #96-40-4

## **Key Features**

- Lifting eye made of Mild Steel to protect Crane Hook
- Inner upper edges of lifting eye chamfered and ground to help protect crane hook
- Ends of Spreader Beam are beveled to reduce sharp edges to help protect operators and to reduce weight
- Oversized Twin Hooks are chamfered and ground for use with nylon slings
- Latches on hooks are included as standard equipment
- Designed to meet or exceed our interpretation of applicable OSHA and ANSI/ASME B30-20 Standards
- See Series 97 Sheets for alternate end fittings