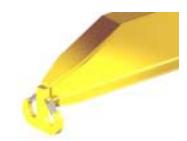

## **Downs Crane & Hoist Company**

96 Series Spreader Beam

ITEM #96-40-4

## **Key Features**

- Lifting eye made of Mild Steel to protect Crane Hook
- Inner upper edges of lifting eye chamfered and ground to help protect crane hook
- Ends of Spreader Beam are beveled to reduce sharp edges to help protect operators and to reduce weight
- Oversized Twin Hooks are chamfered and ground for use with nylon slings
- Latches on hooks are included as standard equipment
- Designed to meet or exceed our interpretation of applicable OSHA and ANSI/ASME B30-20 Standards
- See Series 97 Sheets for alternate end fittings