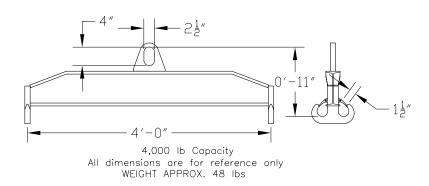

## **Downs Crane & Hoist Company**

96 Series Spreader Beam

ITEM #96-40-4

## **Key Features**

- Lifting eye made of Mild Steel to protect Crane Hook
- Inner upper edges of lifting eye chamfered and ground to help protect crane hook
- Ends of Spreader Beam are beveled to reduce sharp edges to help protect operators and to reduce weight
- Oversized Twin Hooks are chamfered and ground for use with nylon slings
- Latches on hooks are included as standard equipment
- Designed to meet or exceed our interpretation of applicable OSHA and ANSI/ASME B30-20 Standards
- See Series 97 Sheets for alternate end fittings