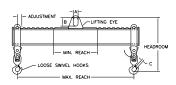

## 96 Series Spreader Beam

ITEM #96-40-5

All dimensions are for reference only WEIGHT APPROX. 65 lbs

## **Key Features**

- Lifting eye made of Mild Steel to protect Crane Hook
- Inner upper edges of lifting eye chamfered and ground to help protect crane hook
- Ends of Spreader Beam are beveled to reduce sharp edges to help protect operators and to reduce weight
- Oversized Twin Hooks are chamfered and ground for use with nylon slings
- Latches on hooks are included as standard equipment
- Designed to meet or exceed our interpretation of applicable OSHA and ANSI/ASME B30-20 Standards
- See Series 97 Sheets for alternate end fittings