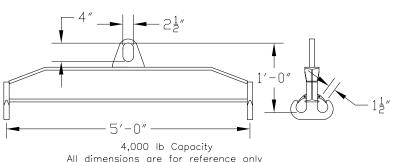

## 96 Series Spreader Beam

ITEM #96-40-5

All dimensions are for reference only WEIGHT APPROX. 65 lbs

## **Key Features**

- Lifting eye made of Mild Steel to protect Crane Hook
- Inner upper edges of lifting eye chamfered and ground to help protect crane hook
- Ends of Spreader Beam are beveled to reduce sharp edges to help protect operators and to reduce weight
- Oversized Twin Hooks are chamfered and ground for use with nylon slings
- Latches on hooks are included as standard equipment
- Designed to meet or exceed our interpretation of applicable OSHA and ANSI/ASME B30-20 Standards
- See Series 97 Sheets for alternate end fittings