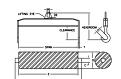

## 96 Series Spreader Beam

ITEM #96-40-5

All dimensions are for reference only WEIGHT APPROX. 65 lbs

## **Key Features**

- Lifting eye made of Mild Steel to protect Crane Hook
- Inner upper edges of lifting eye chamfered and ground to help protect crane hook
- Ends of Spreader Beam are beveled to reduce sharp edges to help protect operators and to reduce weight
- Oversized Twin Hooks are chamfered and ground for use with nylon slings
- Latches on hooks are included as standard equipment
- Designed to meet or exceed our interpretation of applicable OSHA and ANSI/ASME B30-20 Standards
- See Series 97 Sheets for alternate end fittings