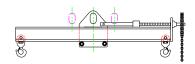

## 96 Series Spreader Beam

ITEM #96-40-5

All dimensions are for reference only WEIGHT APPROX. 65 lbs

## **Key Features**

- Lifting eye made of Mild Steel to protect Crane Hook
- Inner upper edges of lifting eye chamfered and ground to help protect crane hook
- Ends of Spreader Beam are beveled to reduce sharp edges to help protect operators and to reduce weight
- Oversized Twin Hooks are chamfered and ground for use with nylon slings
- Latches on hooks are included as standard equipment
- Designed to meet or exceed our interpretation of applicable OSHA and ANSI/ASME B30-20 Standards
- See Series 97 Sheets for alternate end fittings