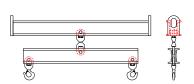

## 96 Series Spreader Beam

ITEM #96-40-5

All dimensions are for reference only WEIGHT APPROX. 65 lbs

## **Key Features**

- Lifting eye made of Mild Steel to protect Crane Hook
- Inner upper edges of lifting eye chamfered and ground to help protect crane hook
- Ends of Spreader Beam are beveled to reduce sharp edges to help protect operators and to reduce weight
- Oversized Twin Hooks are chamfered and ground for use with nylon slings
- Latches on hooks are included as standard equipment
- Designed to meet or exceed our interpretation of applicable OSHA and ANSI/ASME B30-20 Standards
- See Series 97 Sheets for alternate end fittings