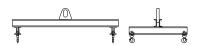

## 96 Series Spreader Beam

ITEM #96-40-5

All dimensions are for reference only WEIGHT APPROX. 65 lbs

## **Key Features**

- Lifting eye made of Mild Steel to protect Crane Hook
- Inner upper edges of lifting eye chamfered and ground to help protect crane hook
- Ends of Spreader Beam are beveled to reduce sharp edges to help protect operators and to reduce weight
- Oversized Twin Hooks are chamfered and ground for use with nylon slings
- Latches on hooks are included as standard equipment
- Designed to meet or exceed our interpretation of applicable OSHA and ANSI/ASME B30-20 Standards
- See Series 97 Sheets for alternate end fittings