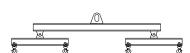

## 96 Series Spreader Beam

ITEM #96-40-5

All dimensions are for reference only WEIGHT APPROX. 65 lbs

## **Key Features**

- Lifting eye made of Mild Steel to protect Crane Hook
- Inner upper edges of lifting eye chamfered and ground to help protect crane hook
- Ends of Spreader Beam are beveled to reduce sharp edges to help protect operators and to reduce weight
- Oversized Twin Hooks are chamfered and ground for use with nylon slings
- Latches on hooks are included as standard equipment
- Designed to meet or exceed our interpretation of applicable OSHA and ANSI/ASME B30-20 Standards
- See Series 97 Sheets for alternate end fittings