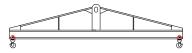

## **Downs Crane & Hoist Company**

96 Series Spreader Beam

ITEM #96-40-6

## **Key Features**

- Lifting eye made of Mild Steel to protect Crane Hook
- Inner upper edges of lifting eye chamfered and ground to help protect crane hook
- Ends of Spreader Beam are beveled to reduce sharp edges to help protect operators and to reduce weight
- Oversized Twin Hooks are chamfered and ground for use with nylon slings
- Latches on hooks are included as standard equipment
- Designed to meet or exceed our interpretation of applicable OSHA and ANSI/ASME B30-20 Standards
- See Series 97 Sheets for alternate end fittings