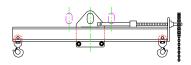

## **Downs Crane & Hoist Company**

96 Series Spreader Beam

ITEM #96-40-6

## **Key Features**

- Lifting eye made of Mild Steel to protect Crane Hook
- Inner upper edges of lifting eye chamfered and ground to help protect crane hook
- Ends of Spreader Beam are beveled to reduce sharp edges to help protect operators and to reduce weight
- Oversized Twin Hooks are chamfered and ground for use with nylon slings
- Latches on hooks are included as standard equipment
- Designed to meet or exceed our interpretation of applicable OSHA and ANSI/ASME B30-20 Standards
- See Series 97 Sheets for alternate end fittings