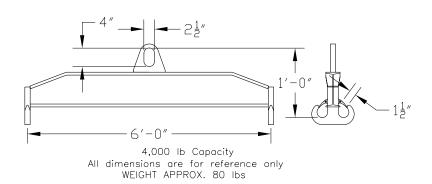

## **Downs Crane & Hoist Company**

96 Series Spreader Beam

ITEM #96-40-6

## **Key Features**

- Lifting eye made of Mild Steel to protect Crane Hook
- Inner upper edges of lifting eye chamfered and ground to help protect crane hook
- Ends of Spreader Beam are beveled to reduce sharp edges to help protect operators and to reduce weight
- Oversized Twin Hooks are chamfered and ground for use with nylon slings
- Latches on hooks are included as standard equipment
- Designed to meet or exceed our interpretation of applicable OSHA and ANSI/ASME B30-20 Standards
- See Series 97 Sheets for alternate end fittings