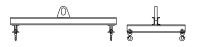

## **Downs Crane & Hoist Company**

96 Series Spreader Beam

ITEM #96-40-6

## **Key Features**

- Lifting eye made of Mild Steel to protect Crane Hook
- Inner upper edges of lifting eye chamfered and ground to help protect crane hook
- Ends of Spreader Beam are beveled to reduce sharp edges to help protect operators and to reduce weight
- Oversized Twin Hooks are chamfered and ground for use with nylon slings
- Latches on hooks are included as standard equipment
- Designed to meet or exceed our interpretation of applicable OSHA and ANSI/ASME B30-20 Standards
- See Series 97 Sheets for alternate end fittings