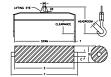

## **Downs Crane & Hoist Company**

96 Series Spreader Beam

ITEM #96-40-6

## **Key Features**

- Lifting eye made of Mild Steel to protect Crane Hook
- Inner upper edges of lifting eye chamfered and ground to help protect crane hook
- Ends of Spreader Beam are beveled to reduce sharp edges to help protect operators and to reduce weight
- Oversized Twin Hooks are chamfered and ground for use with nylon slings
- Latches on hooks are included as standard equipment
- Designed to meet or exceed our interpretation of applicable OSHA and ANSI/ASME B30-20 Standards
- See Series 97 Sheets for alternate end fittings