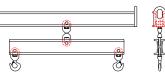

## **Downs Crane & Hoist Company**

96 Series Spreader Beam

ITEM #96-40-6

## **Key Features**

- Lifting eye made of Mild Steel to protect Crane Hook
- Inner upper edges of lifting eye chamfered and ground to help protect crane hook
- Ends of Spreader Beam are beveled to reduce sharp edges to help protect operators and to reduce weight
- Oversized Twin Hooks are chamfered and ground for use with nylon slings
- Latches on hooks are included as standard equipment
- Designed to meet or exceed our interpretation of applicable OSHA and ANSI/ASME B30-20 Standards
- See Series 97 Sheets for alternate end fittings