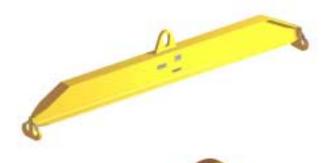

## 96 Series Spreader Beam

ITEM #96-40-7

All dimensions are for reference only WEIGHT APPROX. 100 lbs

## **Key Features**

- Lifting eye made of Mild Steel to protect Crane Hook
- Inner upper edges of lifting eye chamfered and ground to help protect crane hook
- Ends of Spreader Beam are beveled to reduce sharp edges to help protect operators and to reduce weight
- Oversized Twin Hooks are chamfered and ground for use with nylon slings
- Latches on hooks are included as standard equipment
- Designed to meet or exceed our interpretation of applicable OSHA and ANSI/ASME B30-20 Standards
- See Series 97 Sheets for alternate end fittings