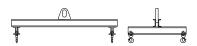

## 96 Series Spreader Beam

ITEM #96-40-7

All dimensions are for reference only WEIGHT APPROX. 100 lbs

## **Key Features**

- Lifting eye made of Mild Steel to protect Crane Hook
- Inner upper edges of lifting eye chamfered and ground to help protect crane hook
- Ends of Spreader Beam are beveled to reduce sharp edges to help protect operators and to reduce weight
- Oversized Twin Hooks are chamfered and ground for use with nylon slings
- Latches on hooks are included as standard equipment
- Designed to meet or exceed our interpretation of applicable OSHA and ANSI/ASME B30-20 Standards
- See Series 97 Sheets for alternate end fittings