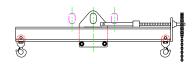

## 96 Series Spreader Beam

ITEM #96-40-7

All dimensions are for reference only WEIGHT APPROX. 100 lbs

## **Key Features**

- Lifting eye made of Mild Steel to protect Crane Hook
- Inner upper edges of lifting eye chamfered and ground to help protect crane hook
- Ends of Spreader Beam are beveled to reduce sharp edges to help protect operators and to reduce weight
- Oversized Twin Hooks are chamfered and ground for use with nylon slings
- Latches on hooks are included as standard equipment
- Designed to meet or exceed our interpretation of applicable OSHA and ANSI/ASME B30-20 Standards
- See Series 97 Sheets for alternate end fittings