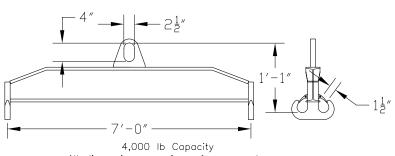

## 96 Series Spreader Beam

ITEM #96-40-7

All dimensions are for reference only WEIGHT APPROX. 100 lbs

## **Key Features**

- Lifting eye made of Mild Steel to protect Crane Hook
- Inner upper edges of lifting eye chamfered and ground to help protect crane hook
- Ends of Spreader Beam are beveled to reduce sharp edges to help protect operators and to reduce weight
- Oversized Twin Hooks are chamfered and ground for use with nylon slings
- Latches on hooks are included as standard equipment
- Designed to meet or exceed our interpretation of applicable OSHA and ANSI/ASME B30-20 Standards
- See Series 97 Sheets for alternate end fittings