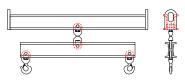

## 96 Series Spreader Beam

ITEM #96-40-7

All dimensions are for reference only WEIGHT APPROX. 100 lbs

## **Key Features**

- Lifting eye made of Mild Steel to protect Crane Hook
- Inner upper edges of lifting eye chamfered and ground to help protect crane hook
- Ends of Spreader Beam are beveled to reduce sharp edges to help protect operators and to reduce weight
- Oversized Twin Hooks are chamfered and ground for use with nylon slings
- Latches on hooks are included as standard equipment
- Designed to meet or exceed our interpretation of applicable OSHA and ANSI/ASME B30-20 Standards
- See Series 97 Sheets for alternate end fittings