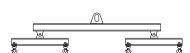

## 96 Series Spreader Beam

ITEM #96-40-7

All dimensions are for reference only WEIGHT APPROX. 100 lbs

## **Key Features**

- Lifting eye made of Mild Steel to protect Crane Hook
- Inner upper edges of lifting eye chamfered and ground to help protect crane hook
- Ends of Spreader Beam are beveled to reduce sharp edges to help protect operators and to reduce weight
- Oversized Twin Hooks are chamfered and ground for use with nylon slings
- Latches on hooks are included as standard equipment
- Designed to meet or exceed our interpretation of applicable OSHA and ANSI/ASME B30-20 Standards
- See Series 97 Sheets for alternate end fittings