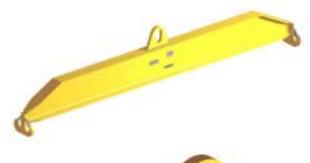

## 96 Series Spreader Beam

ITEM #96-40-8

## **Key Features**

- Lifting eye made of Mild Steel to protect Crane Hook
- Inner upper edges of lifting eye chamfered and ground to help protect crane hook
- Ends of Spreader Beam are beveled to reduce sharp edges to help protect operators and to reduce weight
- Oversized Twin Hooks are chamfered and ground for use with nylon slings
- Latches on hooks are included as standard equipment
- Designed to meet or exceed our interpretation of applicable OSHA and ANSI/ASME B30-20 Standards
- See Series 97 Sheets for alternate end fittings