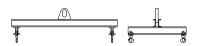

## 96 Series Spreader Beam

ITEM #96-40-8

## **Key Features**

- Lifting eye made of Mild Steel to protect Crane Hook
- Inner upper edges of lifting eye chamfered and ground to help protect crane hook
- Ends of Spreader Beam are beveled to reduce sharp edges to help protect operators and to reduce weight
- Oversized Twin Hooks are chamfered and ground for use with nylon slings
- Latches on hooks are included as standard equipment
- Designed to meet or exceed our interpretation of applicable OSHA and ANSI/ASME B30-20 Standards
- See Series 97 Sheets for alternate end fittings