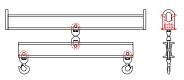

## 96 Series Spreader Beam

ITEM #96-40-8

## **Key Features**

- Lifting eye made of Mild Steel to protect Crane Hook
- Inner upper edges of lifting eye chamfered and ground to help protect crane hook
- Ends of Spreader Beam are beveled to reduce sharp edges to help protect operators and to reduce weight
- Oversized Twin Hooks are chamfered and ground for use with nylon slings
- Latches on hooks are included as standard equipment
- Designed to meet or exceed our interpretation of applicable OSHA and ANSI/ASME B30-20 Standards
- See Series 97 Sheets for alternate end fittings