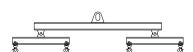

## 96 Series Spreader Beam

ITEM #96-40-8

## **Key Features**

- Lifting eye made of Mild Steel to protect Crane Hook
- Inner upper edges of lifting eye chamfered and ground to help protect crane hook
- Ends of Spreader Beam are beveled to reduce sharp edges to help protect operators and to reduce weight
- Oversized Twin Hooks are chamfered and ground for use with nylon slings
- Latches on hooks are included as standard equipment
- Designed to meet or exceed our interpretation of applicable OSHA and ANSI/ASME B30-20 Standards
- See Series 97 Sheets for alternate end fittings