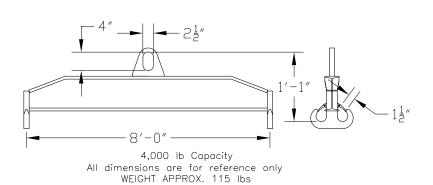

## 96 Series Spreader Beam

ITEM #96-40-8

## **Key Features**

- Lifting eye made of Mild Steel to protect Crane Hook
- Inner upper edges of lifting eye chamfered and ground to help protect crane hook
- Ends of Spreader Beam are beveled to reduce sharp edges to help protect operators and to reduce weight
- Oversized Twin Hooks are chamfered and ground for use with nylon slings
- Latches on hooks are included as standard equipment
- Designed to meet or exceed our interpretation of applicable OSHA and ANSI/ASME B30-20 Standards
- See Series 97 Sheets for alternate end fittings