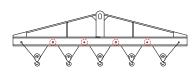

## 96 Series Spreader Beam

ITEM #96-40-8

## **Key Features**

- Lifting eye made of Mild Steel to protect Crane Hook
- Inner upper edges of lifting eye chamfered and ground to help protect crane hook
- Ends of Spreader Beam are beveled to reduce sharp edges to help protect operators and to reduce weight
- Oversized Twin Hooks are chamfered and ground for use with nylon slings
- Latches on hooks are included as standard equipment
- Designed to meet or exceed our interpretation of applicable OSHA and ANSI/ASME B30-20 Standards
- See Series 97 Sheets for alternate end fittings