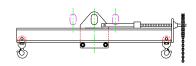

## 96 Series Spreader Beam

ITEM #96-40-8

## **Key Features**

- Lifting eye made of Mild Steel to protect Crane Hook
- Inner upper edges of lifting eye chamfered and ground to help protect crane hook
- Ends of Spreader Beam are beveled to reduce sharp edges to help protect operators and to reduce weight
- Oversized Twin Hooks are chamfered and ground for use with nylon slings
- Latches on hooks are included as standard equipment
- Designed to meet or exceed our interpretation of applicable OSHA and ANSI/ASME B30-20 Standards
- See Series 97 Sheets for alternate end fittings