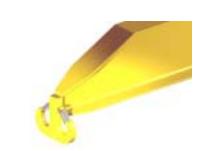

## **Key Features**

- Lifting eye made of Mild Steel to protect Crane Hook
- Inner upper edges of lifting eye chamfered and ground to help protect crane hook
- Ends of Spreader Beam are beveled to reduce sharp edges to help protect operators and to reduce weight
- Oversized Twin Hooks are chamfered and ground for use with nylon slings
- Latches on hooks are included as standard equipment
- Designed to meet or exceed our interpretation of applicable OSHA and ANSI/ASME B30-20 Standards
- See Series 97 Sheets for alternate end fittings