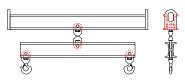

## 96 Series Spreader Beam

ITEM #96-40-9

## **Key Features**

- Lifting eye made of Mild Steel to protect Crane Hook
- Inner upper edges of lifting eye chamfered and ground to help protect crane hook
- Ends of Spreader Beam are beveled to reduce sharp edges to help protect operators and to reduce weight
- Oversized Twin Hooks are chamfered and ground for use with nylon slings
- Latches on hooks are included as standard equipment
- Designed to meet or exceed our interpretation of applicable OSHA and ANSI/ASME B30-20 Standards
- See Series 97 Sheets for alternate end fittings