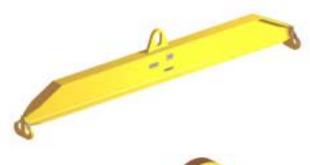

## 96 Series Spreader Beam

ITEM #96-40-9

## **Key Features**

- Lifting eye made of Mild Steel to protect Crane Hook
- Inner upper edges of lifting eye chamfered and ground to help protect crane hook
- Ends of Spreader Beam are beveled to reduce sharp edges to help protect operators and to reduce weight
- Oversized Twin Hooks are chamfered and ground for use with nylon slings
- Latches on hooks are included as standard equipment
- Designed to meet or exceed our interpretation of applicable OSHA and ANSI/ASME B30-20 Standards
- See Series 97 Sheets for alternate end fittings