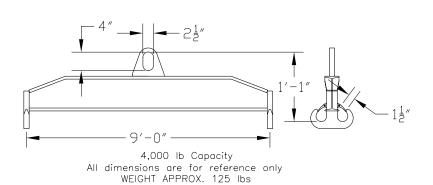

## 96 Series Spreader Beam

ITEM #96-40-9

## **Key Features**

- Lifting eye made of Mild Steel to protect Crane Hook
- Inner upper edges of lifting eye chamfered and ground to help protect crane hook
- Ends of Spreader Beam are beveled to reduce sharp edges to help protect operators and to reduce weight
- Oversized Twin Hooks are chamfered and ground for use with nylon slings
- Latches on hooks are included as standard equipment
- Designed to meet or exceed our interpretation of applicable OSHA and ANSI/ASME B30-20 Standards
- See Series 97 Sheets for alternate end fittings