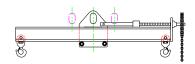

## 96 Series Spreader Beam

ITEM #96-40-9

## **Key Features**

- Lifting eye made of Mild Steel to protect Crane Hook
- Inner upper edges of lifting eye chamfered and ground to help protect crane hook
- Ends of Spreader Beam are beveled to reduce sharp edges to help protect operators and to reduce weight
- Oversized Twin Hooks are chamfered and ground for use with nylon slings
- Latches on hooks are included as standard equipment
- Designed to meet or exceed our interpretation of applicable OSHA and ANSI/ASME B30-20 Standards
- See Series 97 Sheets for alternate end fittings