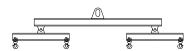

## 96 Series Spreader Beam

ITEM #96-40-9

## **Key Features**

- Lifting eye made of Mild Steel to protect Crane Hook
- Inner upper edges of lifting eye chamfered and ground to help protect crane hook
- Ends of Spreader Beam are beveled to reduce sharp edges to help protect operators and to reduce weight
- Oversized Twin Hooks are chamfered and ground for use with nylon slings
- Latches on hooks are included as standard equipment
- Designed to meet or exceed our interpretation of applicable OSHA and ANSI/ASME B30-20 Standards
- See Series 97 Sheets for alternate end fittings