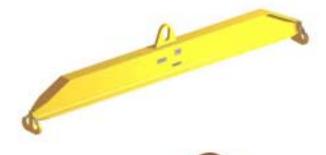

## 96 Series Spreader Beam

ITEM #96-400-10

40,000 lb Capacity
All dimensions are for reference only
WEIGHT APPROX. 765 lbs

## **Key Features**

- Lifting eye made of Mild Steel to protect Crane Hook
- Inner upper edges of lifting eye chamfered and ground to help protect crane hook
- Ends of Spreader Beam are beveled to reduce sharp edges to help protect operators and to reduce weight
- Oversized Twin Hooks are chamfered and ground for use with nylon slings
- Latches on hooks are included as standard equipment
- Designed to meet or exceed our interpretation of applicable OSHA and ANSI/ASME B30-20 Standards
- See Series 97 Sheets for alternate end fittings