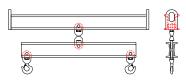

## 96 Series Spreader Beam

ITEM #96-400-10

40,000 lb Capacity
All dimensions are for reference only
WEIGHT APPROX. 765 lbs

## **Key Features**

- Lifting eye made of Mild Steel to protect Crane Hook
- Inner upper edges of lifting eye chamfered and ground to help protect crane hook
- Ends of Spreader Beam are beveled to reduce sharp edges to help protect operators and to reduce weight
- Oversized Twin Hooks are chamfered and ground for use with nylon slings
- Latches on hooks are included as standard equipment
- Designed to meet or exceed our interpretation of applicable OSHA and ANSI/ASME B30-20 Standards
- See Series 97 Sheets for alternate end fittings