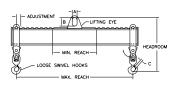

## 96 Series Spreader Beam

ITEM #96-400-10

40,000 lb Capacity
All dimensions are for reference only
WEIGHT APPROX. 765 lbs

## **Key Features**

- Lifting eye made of Mild Steel to protect Crane Hook
- Inner upper edges of lifting eye chamfered and ground to help protect crane hook
- Ends of Spreader Beam are beveled to reduce sharp edges to help protect operators and to reduce weight
- Oversized Twin Hooks are chamfered and ground for use with nylon slings
- Latches on hooks are included as standard equipment
- Designed to meet or exceed our interpretation of applicable OSHA and ANSI/ASME B30-20 Standards
- See Series 97 Sheets for alternate end fittings