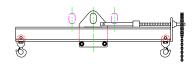

## 96 Series Spreader Beam

ITEM #96-400-10

40,000 lb Capacity
All dimensions are for reference only
WEIGHT APPROX. 765 lbs

## **Key Features**

- Lifting eye made of Mild Steel to protect Crane Hook
- Inner upper edges of lifting eye chamfered and ground to help protect crane hook
- Ends of Spreader Beam are beveled to reduce sharp edges to help protect operators and to reduce weight
- Oversized Twin Hooks are chamfered and ground for use with nylon slings
- Latches on hooks are included as standard equipment
- Designed to meet or exceed our interpretation of applicable OSHA and ANSI/ASME B30-20 Standards
- See Series 97 Sheets for alternate end fittings