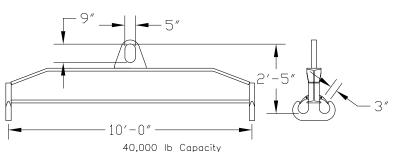

## 96 Series Spreader Beam

ITEM #96-400-10

40,000 lb Capacity
All dimensions are for reference only
WEIGHT APPROX. 765 lbs

## **Key Features**

- Lifting eye made of Mild Steel to protect Crane Hook
- Inner upper edges of lifting eye chamfered and ground to help protect crane hook
- Ends of Spreader Beam are beveled to reduce sharp edges to help protect operators and to reduce weight
- Oversized Twin Hooks are chamfered and ground for use with nylon slings
- Latches on hooks are included as standard equipment
- Designed to meet or exceed our interpretation of applicable OSHA and ANSI/ASME B30-20 Standards
- See Series 97 Sheets for alternate end fittings