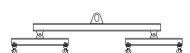

## 96 Series Spreader Beam

ITEM #96-400-10

40,000 lb Capacity
All dimensions are for reference only
WEIGHT APPROX. 765 lbs

## **Key Features**

- Lifting eye made of Mild Steel to protect Crane Hook
- Inner upper edges of lifting eye chamfered and ground to help protect crane hook
- Ends of Spreader Beam are beveled to reduce sharp edges to help protect operators and to reduce weight
- Oversized Twin Hooks are chamfered and ground for use with nylon slings
- Latches on hooks are included as standard equipment
- Designed to meet or exceed our interpretation of applicable OSHA and ANSI/ASME B30-20 Standards
- See Series 97 Sheets for alternate end fittings