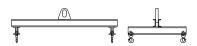

## 96 Series Spreader Beam

ITEM #96-400-10

40,000 lb Capacity
All dimensions are for reference only
WEIGHT APPROX. 765 lbs

## **Key Features**

- Lifting eye made of Mild Steel to protect Crane Hook
- Inner upper edges of lifting eye chamfered and ground to help protect crane hook
- Ends of Spreader Beam are beveled to reduce sharp edges to help protect operators and to reduce weight
- Oversized Twin Hooks are chamfered and ground for use with nylon slings
- Latches on hooks are included as standard equipment
- Designed to meet or exceed our interpretation of applicable OSHA and ANSI/ASME B30-20 Standards
- See Series 97 Sheets for alternate end fittings