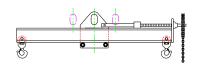

## 96 Series Spreader Beam

ITEM #96-400-12

40,000 lb Capacity
All dimensions are for reference only
WEIGHT APPROX. 1095 lbs

## **Key Features**

- Lifting eye made of Mild Steel to protect Crane Hook
- Inner upper edges of lifting eye chamfered and ground to help protect crane hook
- Ends of Spreader Beam are beveled to reduce sharp edges to help protect operators and to reduce weight
- Oversized Twin Hooks are chamfered and ground for use with nylon slings
- Latches on hooks are included as standard equipment
- Designed to meet or exceed our interpretation of applicable OSHA and ANSI/ASME B30-20 Standards
- See Series 97 Sheets for alternate end fittings