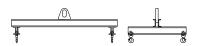

## 96 Series Spreader Beam

ITEM #96-400-12

40,000 lb Capacity
All dimensions are for reference only
WEIGHT APPROX. 1095 lbs

## **Key Features**

- Lifting eye made of Mild Steel to protect Crane Hook
- Inner upper edges of lifting eye chamfered and ground to help protect crane hook
- Ends of Spreader Beam are beveled to reduce sharp edges to help protect operators and to reduce weight
- Oversized Twin Hooks are chamfered and ground for use with nylon slings
- Latches on hooks are included as standard equipment
- Designed to meet or exceed our interpretation of applicable OSHA and ANSI/ASME B30-20 Standards
- See Series 97 Sheets for alternate end fittings