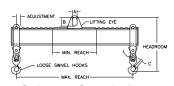

## 96 Series Spreader Beam

ITEM #96-400-12

40,000 lb Capacity
All dimensions are for reference only
WEIGHT APPROX. 1095 lbs

## **Key Features**

- Lifting eye made of Mild Steel to protect Crane Hook
- Inner upper edges of lifting eye chamfered and ground to help protect crane hook
- Ends of Spreader Beam are beveled to reduce sharp edges to help protect operators and to reduce weight
- Oversized Twin Hooks are chamfered and ground for use with nylon slings
- Latches on hooks are included as standard equipment
- Designed to meet or exceed our interpretation of applicable OSHA and ANSI/ASME B30-20 Standards
- See Series 97 Sheets for alternate end fittings