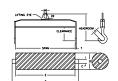

## 96 Series Spreader Beam

ITEM #96-400-12

40,000 lb Capacity
All dimensions are for reference only
WEIGHT APPROX. 1095 lbs

## **Key Features**

- Lifting eye made of Mild Steel to protect Crane Hook
- Inner upper edges of lifting eye chamfered and ground to help protect crane hook
- Ends of Spreader Beam are beveled to reduce sharp edges to help protect operators and to reduce weight
- Oversized Twin Hooks are chamfered and ground for use with nylon slings
- Latches on hooks are included as standard equipment
- Designed to meet or exceed our interpretation of applicable OSHA and ANSI/ASME B30-20 Standards
- See Series 97 Sheets for alternate end fittings