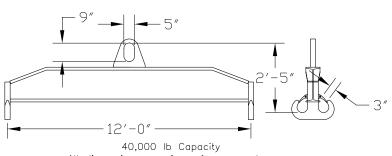

## 96 Series Spreader Beam

ITEM #96-400-12

40,000 lb Capacity
All dimensions are for reference only
WEIGHT APPROX. 1095 lbs

## **Key Features**

- Lifting eye made of Mild Steel to protect Crane Hook
- Inner upper edges of lifting eye chamfered and ground to help protect crane hook
- Ends of Spreader Beam are beveled to reduce sharp edges to help protect operators and to reduce weight
- Oversized Twin Hooks are chamfered and ground for use with nylon slings
- Latches on hooks are included as standard equipment
- Designed to meet or exceed our interpretation of applicable OSHA and ANSI/ASME B30-20 Standards
- See Series 97 Sheets for alternate end fittings