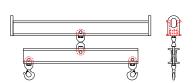

## 96 Series Spreader Beam

ITEM #96-400-12

40,000 lb Capacity
All dimensions are for reference only
WEIGHT APPROX. 1095 lbs

## **Key Features**

- Lifting eye made of Mild Steel to protect Crane Hook
- Inner upper edges of lifting eye chamfered and ground to help protect crane hook
- Ends of Spreader Beam are beveled to reduce sharp edges to help protect operators and to reduce weight
- Oversized Twin Hooks are chamfered and ground for use with nylon slings
- Latches on hooks are included as standard equipment
- Designed to meet or exceed our interpretation of applicable OSHA and ANSI/ASME B30-20 Standards
- See Series 97 Sheets for alternate end fittings