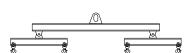

## 96 Series Spreader Beam

ITEM #96-400-12

40,000 lb Capacity
All dimensions are for reference only
WEIGHT APPROX. 1095 lbs

## **Key Features**

- Lifting eye made of Mild Steel to protect Crane Hook
- Inner upper edges of lifting eye chamfered and ground to help protect crane hook
- Ends of Spreader Beam are beveled to reduce sharp edges to help protect operators and to reduce weight
- Oversized Twin Hooks are chamfered and ground for use with nylon slings
- Latches on hooks are included as standard equipment
- Designed to meet or exceed our interpretation of applicable OSHA and ANSI/ASME B30-20 Standards
- See Series 97 Sheets for alternate end fittings