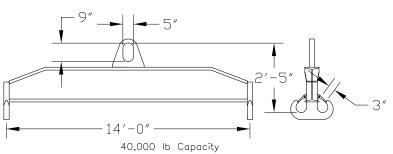

## 96 Series Spreader Beam

ITEM #96-400-14

40,000 lb Capacity
All dimensions are for reference only
WEIGHT APPROX. 1250 lbs

## **Key Features**

- Lifting eye made of Mild Steel to protect Crane Hook
- Inner upper edges of lifting eye chamfered and ground to help protect crane hook
- Ends of Spreader Beam are beveled to reduce sharp edges to help protect operators and to reduce weight
- Oversized Twin Hooks are chamfered and ground for use with nylon slings
- Latches on hooks are included as standard equipment
- Designed to meet or exceed our interpretation of applicable OSHA and ANSI/ASME B30-20 Standards
- See Series 97 Sheets for alternate end fittings