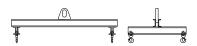

## 96 Series Spreader Beam

ITEM #96-400-14

40,000 lb Capacity
All dimensions are for reference only
WEIGHT APPROX. 1250 lbs

## **Key Features**

- Lifting eye made of Mild Steel to protect Crane Hook
- Inner upper edges of lifting eye chamfered and ground to help protect crane hook
- Ends of Spreader Beam are beveled to reduce sharp edges to help protect operators and to reduce weight
- Oversized Twin Hooks are chamfered and ground for use with nylon slings
- Latches on hooks are included as standard equipment
- Designed to meet or exceed our interpretation of applicable OSHA and ANSI/ASME B30-20 Standards
- See Series 97 Sheets for alternate end fittings