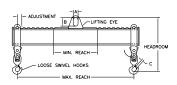

## **Key Features**

- Lifting eye made of Mild Steel to protect Crane Hook
- Inner upper edges of lifting eye chamfered and ground to help protect crane hook
- Ends of Spreader Beam are beveled to reduce sharp edges to help protect operators and to reduce weight
- Oversized Twin Hooks are chamfered and ground for use with nylon slings
- Latches on hooks are included as standard equipment
- Designed to meet or exceed our interpretation of applicable OSHA and ANSI/ASME B30-20 Standards
- See Series 97 Sheets for alternate end fittings

## Sample Spreaders

Series 100 Spreader Beam

Series 103 Spreader Beam

Series 106 Spreader Beam

Phone: (323)589-6061

Series 101 Spreader Beam

Series 104 Spreader Beam

Series 109 Spreader Beam