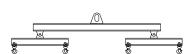

## 96 Series Spreader Beam

ITEM #96-400-14

40,000 lb Capacity
All dimensions are for reference only
WEIGHT APPROX. 1250 lbs

## **Key Features**

- Lifting eye made of Mild Steel to protect Crane Hook
- Inner upper edges of lifting eye chamfered and ground to help protect crane hook
- Ends of Spreader Beam are beveled to reduce sharp edges to help protect operators and to reduce weight
- Oversized Twin Hooks are chamfered and ground for use with nylon slings
- Latches on hooks are included as standard equipment
- Designed to meet or exceed our interpretation of applicable OSHA and ANSI/ASME B30-20 Standards
- See Series 97 Sheets for alternate end fittings