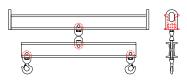

## 96 Series Spreader Beam

ITEM #96-400-14

40,000 lb Capacity
All dimensions are for reference only
WEIGHT APPROX. 1250 lbs

## **Key Features**

- Lifting eye made of Mild Steel to protect Crane Hook
- Inner upper edges of lifting eye chamfered and ground to help protect crane hook
- Ends of Spreader Beam are beveled to reduce sharp edges to help protect operators and to reduce weight
- Oversized Twin Hooks are chamfered and ground for use with nylon slings
- Latches on hooks are included as standard equipment
- Designed to meet or exceed our interpretation of applicable OSHA and ANSI/ASME B30-20 Standards
- See Series 97 Sheets for alternate end fittings