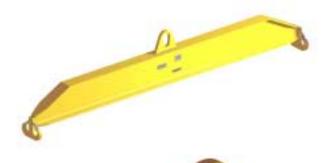

## 96 Series Spreader Beam

ITEM #96-400-14

40,000 lb Capacity
All dimensions are for reference only
WEIGHT APPROX. 1250 lbs

## **Key Features**

- Lifting eye made of Mild Steel to protect Crane Hook
- Inner upper edges of lifting eye chamfered and ground to help protect crane hook
- Ends of Spreader Beam are beveled to reduce sharp edges to help protect operators and to reduce weight
- Oversized Twin Hooks are chamfered and ground for use with nylon slings
- Latches on hooks are included as standard equipment
- Designed to meet or exceed our interpretation of applicable OSHA and ANSI/ASME B30-20 Standards
- See Series 97 Sheets for alternate end fittings