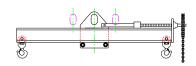

## 96 Series Spreader Beam

ITEM #96-400-14

40,000 lb Capacity
All dimensions are for reference only
WEIGHT APPROX. 1250 lbs

## **Key Features**

- Lifting eye made of Mild Steel to protect Crane Hook
- Inner upper edges of lifting eye chamfered and ground to help protect crane hook
- Ends of Spreader Beam are beveled to reduce sharp edges to help protect operators and to reduce weight
- Oversized Twin Hooks are chamfered and ground for use with nylon slings
- Latches on hooks are included as standard equipment
- Designed to meet or exceed our interpretation of applicable OSHA and ANSI/ASME B30-20 Standards
- See Series 97 Sheets for alternate end fittings