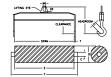

## **Downs Crane & Hoist Company**

96 Series Spreader Beam

ITEM #96-400-18

## **Key Features**

- Lifting eye made of Mild Steel to protect Crane Hook
- Inner upper edges of lifting eye chamfered and ground to help protect crane hook
- Ends of Spreader Beam are beveled to reduce sharp edges to help protect operators and to reduce weight
- Oversized Twin Hooks are chamfered and ground for use with nylon slings
- Latches on hooks are included as standard equipment
- Designed to meet or exceed our interpretation of applicable OSHA and ANSI/ASME B30-20 Standards
- See Series 97 Sheets for alternate end fittings