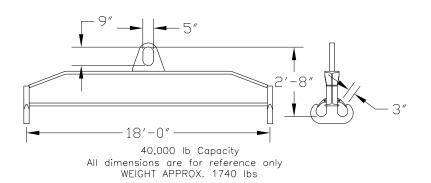

## **Downs Crane & Hoist Company**

96 Series Spreader Beam

ITEM #96-400-18

## **Key Features**

- Lifting eye made of Mild Steel to protect Crane Hook
- Inner upper edges of lifting eye chamfered and ground to help protect crane hook
- Ends of Spreader Beam are beveled to reduce sharp edges to help protect operators and to reduce weight
- Oversized Twin Hooks are chamfered and ground for use with nylon slings
- Latches on hooks are included as standard equipment
- Designed to meet or exceed our interpretation of applicable OSHA and ANSI/ASME B30-20 Standards
- See Series 97 Sheets for alternate end fittings