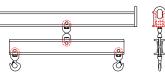

## **Downs Crane & Hoist Company**

96 Series Spreader Beam

ITEM #96-400-18

## **Key Features**

- Lifting eye made of Mild Steel to protect Crane Hook
- Inner upper edges of lifting eye chamfered and ground to help protect crane hook
- Ends of Spreader Beam are beveled to reduce sharp edges to help protect operators and to reduce weight
- Oversized Twin Hooks are chamfered and ground for use with nylon slings
- Latches on hooks are included as standard equipment
- Designed to meet or exceed our interpretation of applicable OSHA and ANSI/ASME B30-20 Standards
- See Series 97 Sheets for alternate end fittings