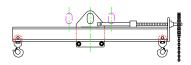

## **Downs Crane & Hoist Company**

96 Series Spreader Beam

ITEM #96-400-18

## **Key Features**

- Lifting eye made of Mild Steel to protect Crane Hook
- Inner upper edges of lifting eye chamfered and ground to help protect crane hook
- Ends of Spreader Beam are beveled to reduce sharp edges to help protect operators and to reduce weight
- Oversized Twin Hooks are chamfered and ground for use with nylon slings
- Latches on hooks are included as standard equipment
- Designed to meet or exceed our interpretation of applicable OSHA and ANSI/ASME B30-20 Standards
- See Series 97 Sheets for alternate end fittings