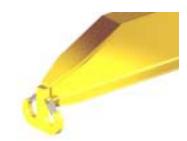

## **Downs Crane & Hoist Company**

96 Series Spreader Beam

ITEM #96-400-18

## **Key Features**

- Lifting eye made of Mild Steel to protect Crane Hook
- Inner upper edges of lifting eye chamfered and ground to help protect crane hook
- Ends of Spreader Beam are beveled to reduce sharp edges to help protect operators and to reduce weight
- Oversized Twin Hooks are chamfered and ground for use with nylon slings
- Latches on hooks are included as standard equipment
- Designed to meet or exceed our interpretation of applicable OSHA and ANSI/ASME B30-20 Standards
- See Series 97 Sheets for alternate end fittings