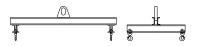

## **Downs Crane & Hoist Company**

96 Series Spreader Beam

ITEM #96-400-18

## **Key Features**

- Lifting eye made of Mild Steel to protect Crane Hook
- Inner upper edges of lifting eye chamfered and ground to help protect crane hook
- Ends of Spreader Beam are beveled to reduce sharp edges to help protect operators and to reduce weight
- Oversized Twin Hooks are chamfered and ground for use with nylon slings
- Latches on hooks are included as standard equipment
- Designed to meet or exceed our interpretation of applicable OSHA and ANSI/ASME B30-20 Standards
- See Series 97 Sheets for alternate end fittings