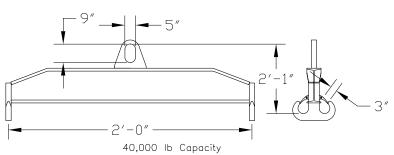

## 96 Series Spreader Beam

ITEM #96-400-2

40,000 lb Capacity
All dimensions are for reference only
WEIGHT APPROX. 210 lbs