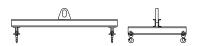

## 96 Series Spreader Beam

ITEM #96-400-2

40,000 lb Capacity
All dimensions are for reference only
WEIGHT APPROX. 210 lbs

## **Key Features**

- Lifting eye made of Mild Steel to protect Crane Hook
- Inner upper edges of lifting eye chamfered and ground to help protect crane hook
- Ends of Spreader Beam are beveled to reduce sharp edges to help protect operators and to reduce weight
- Oversized Twin Hooks are chamfered and ground for use with nylon slings
- Latches on hooks are included as standard equipment
- Designed to meet or exceed our interpretation of applicable OSHA and ANSI/ASME B30-20 Standards
- See Series 97 Sheets for alternate end fittings