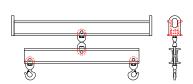

## 96 Series Spreader Beam

ITEM #96-400-2

40,000 lb Capacity
All dimensions are for reference only
WEIGHT APPROX. 210 lbs

## **Key Features**

- Lifting eye made of Mild Steel to protect Crane Hook
- Inner upper edges of lifting eye chamfered and ground to help protect crane hook
- Ends of Spreader Beam are beveled to reduce sharp edges to help protect operators and to reduce weight
- Oversized Twin Hooks are chamfered and ground for use with nylon slings
- Latches on hooks are included as standard equipment
- Designed to meet or exceed our interpretation of applicable OSHA and ANSI/ASME B30-20 Standards
- See Series 97 Sheets for alternate end fittings