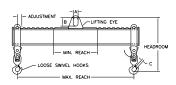

## 96 Series Spreader Beam

ITEM #96-400-2

40,000 lb Capacity
All dimensions are for reference only
WEIGHT APPROX. 210 lbs

## **Key Features**

- Lifting eye made of Mild Steel to protect Crane Hook
- Inner upper edges of lifting eye chamfered and ground to help protect crane hook
- Ends of Spreader Beam are beveled to reduce sharp edges to help protect operators and to reduce weight
- Oversized Twin Hooks are chamfered and ground for use with nylon slings
- Latches on hooks are included as standard equipment
- Designed to meet or exceed our interpretation of applicable OSHA and ANSI/ASME B30-20 Standards
- See Series 97 Sheets for alternate end fittings