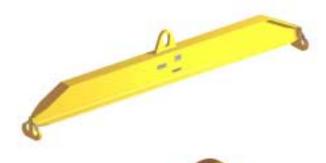

## 96 Series Spreader Beam

ITEM #96-400-2

40,000 lb Capacity
All dimensions are for reference only
WEIGHT APPROX. 210 lbs

## **Key Features**

- Lifting eye made of Mild Steel to protect Crane Hook
- Inner upper edges of lifting eye chamfered and ground to help protect crane hook
- Ends of Spreader Beam are beveled to reduce sharp edges to help protect operators and to reduce weight
- Oversized Twin Hooks are chamfered and ground for use with nylon slings
- Latches on hooks are included as standard equipment
- Designed to meet or exceed our interpretation of applicable OSHA and ANSI/ASME B30-20 Standards
- See Series 97 Sheets for alternate end fittings