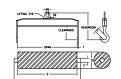

## **Key Features**

- Lifting eye made of Mild Steel to protect Crane Hook
- Inner upper edges of lifting eye chamfered and ground to help protect crane hook
- Ends of Spreader Beam are beveled to reduce sharp edges to help protect operators and to reduce weight
- Oversized Twin Hooks are chamfered and ground for use with nylon slings
- Latches on hooks are included as standard equipment
- Designed to meet or exceed our interpretation of applicable OSHA and ANSI/ASME B30-20 Standards
- See Series 97 Sheets for alternate end fittings