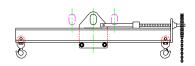

## 96 Series Spreader Beam

ITEM #96-400-2

40,000 lb Capacity
All dimensions are for reference only
WEIGHT APPROX. 210 lbs

## **Key Features**

- Lifting eye made of Mild Steel to protect Crane Hook
- Inner upper edges of lifting eye chamfered and ground to help protect crane hook
- Ends of Spreader Beam are beveled to reduce sharp edges to help protect operators and to reduce weight
- Oversized Twin Hooks are chamfered and ground for use with nylon slings
- Latches on hooks are included as standard equipment
- Designed to meet or exceed our interpretation of applicable OSHA and ANSI/ASME B30-20 Standards
- See Series 97 Sheets for alternate end fittings