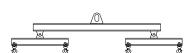

## 96 Series Spreader Beam

ITEM #96-400-2

40,000 lb Capacity
All dimensions are for reference only
WEIGHT APPROX. 210 lbs

## **Key Features**

- Lifting eye made of Mild Steel to protect Crane Hook
- Inner upper edges of lifting eye chamfered and ground to help protect crane hook
- Ends of Spreader Beam are beveled to reduce sharp edges to help protect operators and to reduce weight
- Oversized Twin Hooks are chamfered and ground for use with nylon slings
- Latches on hooks are included as standard equipment
- Designed to meet or exceed our interpretation of applicable OSHA and ANSI/ASME B30-20 Standards
- See Series 97 Sheets for alternate end fittings