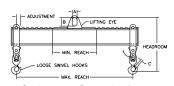

### 96 Series Spreader Beam

ITEM #96-400-20

## **Key Features**

- Lifting eye made of Mild Steel to protect Crane Hook
- Inner upper edges of lifting eye chamfered and ground to help protect crane hook
- Ends of Spreader Beam are beveled to reduce sharp edges to help protect operators and to reduce weight
- Oversized Twin Hooks are chamfered and ground for use with nylon slings
- Latches on hooks are included as standard equipment
- Designed to meet or exceed our interpretation of applicable OSHA and ANSI/ASME B30-20 Standards
- See Series 97 Sheets for alternate end fittings