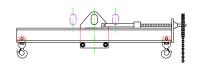

### 96 Series Spreader Beam

ITEM #96-400-20

## **Key Features**

- Lifting eye made of Mild Steel to protect Crane Hook
- Inner upper edges of lifting eye chamfered and ground to help protect crane hook
- Ends of Spreader Beam are beveled to reduce sharp edges to help protect operators and to reduce weight
- Oversized Twin Hooks are chamfered and ground for use with nylon slings
- Latches on hooks are included as standard equipment
- Designed to meet or exceed our interpretation of applicable OSHA and ANSI/ASME B30-20 Standards
- See Series 97 Sheets for alternate end fittings