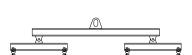

### 96 Series Spreader Beam

ITEM #96-400-20

## **Key Features**

- Lifting eye made of Mild Steel to protect Crane Hook
- Inner upper edges of lifting eye chamfered and ground to help protect crane hook
- Ends of Spreader Beam are beveled to reduce sharp edges to help protect operators and to reduce weight
- Oversized Twin Hooks are chamfered and ground for use with nylon slings
- Latches on hooks are included as standard equipment
- Designed to meet or exceed our interpretation of applicable OSHA and ANSI/ASME B30-20 Standards
- See Series 97 Sheets for alternate end fittings