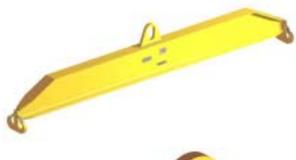

### 96 Series Spreader Beam

ITEM #96-400-20

## **Key Features**

- Lifting eye made of Mild Steel to protect Crane Hook
- Inner upper edges of lifting eye chamfered and ground to help protect crane hook
- Ends of Spreader Beam are beveled to reduce sharp edges to help protect operators and to reduce weight
- Oversized Twin Hooks are chamfered and ground for use with nylon slings
- Latches on hooks are included as standard equipment
- Designed to meet or exceed our interpretation of applicable OSHA and ANSI/ASME B30-20 Standards
- See Series 97 Sheets for alternate end fittings