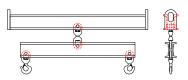

### 96 Series Spreader Beam

ITEM #96-400-20

## **Key Features**

- Lifting eye made of Mild Steel to protect Crane Hook
- Inner upper edges of lifting eye chamfered and ground to help protect crane hook
- Ends of Spreader Beam are beveled to reduce sharp edges to help protect operators and to reduce weight
- Oversized Twin Hooks are chamfered and ground for use with nylon slings
- Latches on hooks are included as standard equipment
- Designed to meet or exceed our interpretation of applicable OSHA and ANSI/ASME B30-20 Standards
- See Series 97 Sheets for alternate end fittings