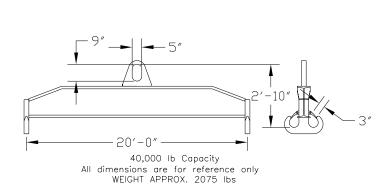

### 96 Series Spreader Beam

ITEM #96-400-20

## **Key Features**

- Lifting eye made of Mild Steel to protect Crane Hook
- Inner upper edges of lifting eye chamfered and ground to help protect crane hook
- Ends of Spreader Beam are beveled to reduce sharp edges to help protect operators and to reduce weight
- Oversized Twin Hooks are chamfered and ground for use with nylon slings
- Latches on hooks are included as standard equipment
- Designed to meet or exceed our interpretation of applicable OSHA and ANSI/ASME B30-20 Standards
- See Series 97 Sheets for alternate end fittings