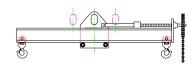

## 96 Series Spreader Beam

ITEM #96-400-3

All dimensions are for reference only WEIGHT APPROX. 235 lbs

## **Key Features**

- Lifting eye made of Mild Steel to protect Crane Hook
- Inner upper edges of lifting eye chamfered and ground to help protect crane hook
- Ends of Spreader Beam are beveled to reduce sharp edges to help protect operators and to reduce weight
- Oversized Twin Hooks are chamfered and ground for use with nylon slings
- Latches on hooks are included as standard equipment
- Designed to meet or exceed our interpretation of applicable OSHA and ANSI/ASME B30-20 Standards
- See Series 97 Sheets for alternate end fittings