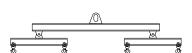

## 96 Series Spreader Beam

ITEM #96-400-3

All dimensions are for reference only WEIGHT APPROX. 235 lbs

## **Key Features**

- Lifting eye made of Mild Steel to protect Crane Hook
- Inner upper edges of lifting eye chamfered and ground to help protect crane hook
- Ends of Spreader Beam are beveled to reduce sharp edges to help protect operators and to reduce weight
- Oversized Twin Hooks are chamfered and ground for use with nylon slings
- Latches on hooks are included as standard equipment
- Designed to meet or exceed our interpretation of applicable OSHA and ANSI/ASME B30-20 Standards
- See Series 97 Sheets for alternate end fittings