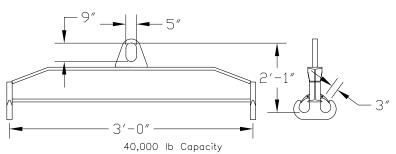

## 96 Series Spreader Beam

ITEM #96-400-3

All dimensions are for reference only WEIGHT APPROX. 235 lbs

## **Key Features**

- Lifting eye made of Mild Steel to protect Crane Hook
- Inner upper edges of lifting eye chamfered and ground to help protect crane hook
- Ends of Spreader Beam are beveled to reduce sharp edges to help protect operators and to reduce weight
- Oversized Twin Hooks are chamfered and ground for use with nylon slings
- Latches on hooks are included as standard equipment
- Designed to meet or exceed our interpretation of applicable OSHA and ANSI/ASME B30-20 Standards
- See Series 97 Sheets for alternate end fittings