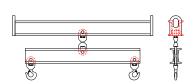

## 96 Series Spreader Beam

ITEM #96-400-3

All dimensions are for reference only WEIGHT APPROX. 235 lbs

## **Key Features**

- Lifting eye made of Mild Steel to protect Crane Hook
- Inner upper edges of lifting eye chamfered and ground to help protect crane hook
- Ends of Spreader Beam are beveled to reduce sharp edges to help protect operators and to reduce weight
- Oversized Twin Hooks are chamfered and ground for use with nylon slings
- Latches on hooks are included as standard equipment
- Designed to meet or exceed our interpretation of applicable OSHA and ANSI/ASME B30-20 Standards
- See Series 97 Sheets for alternate end fittings