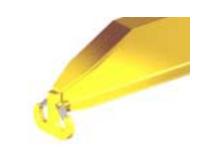

## **Key Features**

- Lifting eye made of Mild Steel to protect Crane Hook
- Inner upper edges of lifting eye chamfered and ground to help protect crane hook
- Ends of Spreader Beam are beveled to reduce sharp edges to help protect operators and to reduce weight
- Oversized Twin Hooks are chamfered and ground for use with nylon slings
- Latches on hooks are included as standard equipment
- Designed to meet or exceed our interpretation of applicable OSHA and ANSI/ASME B30-20 Standards
- See Series 97 Sheets for alternate end fittings