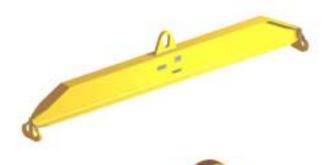

## 96 Series Spreader Beam

ITEM #96-400-3

All dimensions are for reference only WEIGHT APPROX. 235 lbs

## **Key Features**

- Lifting eye made of Mild Steel to protect Crane Hook
- Inner upper edges of lifting eye chamfered and ground to help protect crane hook
- Ends of Spreader Beam are beveled to reduce sharp edges to help protect operators and to reduce weight
- Oversized Twin Hooks are chamfered and ground for use with nylon slings
- Latches on hooks are included as standard equipment
- Designed to meet or exceed our interpretation of applicable OSHA and ANSI/ASME B30-20 Standards
- See Series 97 Sheets for alternate end fittings