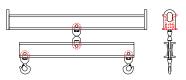

## 96 Series Spreader Beam

ITEM #96-400-4

## **Key Features**

- Lifting eye made of Mild Steel to protect Crane Hook
- Inner upper edges of lifting eye chamfered and ground to help protect crane hook
- Ends of Spreader Beam are beveled to reduce sharp edges to help protect operators and to reduce weight
- Oversized Twin Hooks are chamfered and ground for use with nylon slings
- Latches on hooks are included as standard equipment
- Designed to meet or exceed our interpretation of applicable OSHA and ANSI/ASME B30-20 Standards
- See Series 97 Sheets for alternate end fittings