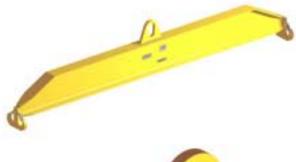

## 96 Series Spreader Beam

ITEM #96-400-4

## **Key Features**

- Lifting eye made of Mild Steel to protect Crane Hook
- Inner upper edges of lifting eye chamfered and ground to help protect crane hook
- Ends of Spreader Beam are beveled to reduce sharp edges to help protect operators and to reduce weight
- Oversized Twin Hooks are chamfered and ground for use with nylon slings
- Latches on hooks are included as standard equipment
- Designed to meet or exceed our interpretation of applicable OSHA and ANSI/ASME B30-20 Standards
- See Series 97 Sheets for alternate end fittings