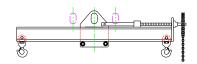

## 96 Series Spreader Beam

ITEM #96-400-4

## **Key Features**

- Lifting eye made of Mild Steel to protect Crane Hook
- Inner upper edges of lifting eye chamfered and ground to help protect crane hook
- Ends of Spreader Beam are beveled to reduce sharp edges to help protect operators and to reduce weight
- Oversized Twin Hooks are chamfered and ground for use with nylon slings
- Latches on hooks are included as standard equipment
- Designed to meet or exceed our interpretation of applicable OSHA and ANSI/ASME B30-20 Standards
- See Series 97 Sheets for alternate end fittings