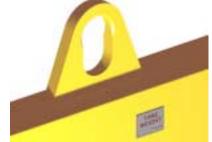

## **Key Features**

- Lifting eye made of Mild Steel to protect Crane Hook
- Inner upper edges of lifting eye chamfered and ground to help protect crane hook
- Ends of Spreader Beam are beveled to reduce sharp edges to help protect operators and to reduce weight
- Oversized Twin Hooks are chamfered and ground for use with nylon slings
- Latches on hooks are included as standard equipment
- Designed to meet or exceed our interpretation of applicable OSHA and ANSI/ASME B30-20 Standards
- See Series 97 Sheets for alternate end fittings