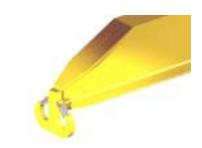

## **Key Features**

- Lifting eye made of Mild Steel to protect Crane Hook
- Inner upper edges of lifting eye chamfered and ground to help protect crane hook
- Ends of Spreader Beam are beveled to reduce sharp edges to help protect operators and to reduce weight
- Oversized Twin Hooks are chamfered and ground for use with nylon slings
- Latches on hooks are included as standard equipment
- Designed to meet or exceed our interpretation of applicable OSHA and ANSI/ASME B30-20 Standards
- See Series 97 Sheets for alternate end fittings