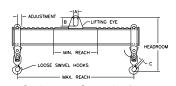

## 96 Series Spreader Beam

ITEM #96-400-4

## **Key Features**

- Lifting eye made of Mild Steel to protect Crane Hook
- Inner upper edges of lifting eye chamfered and ground to help protect crane hook
- Ends of Spreader Beam are beveled to reduce sharp edges to help protect operators and to reduce weight
- Oversized Twin Hooks are chamfered and ground for use with nylon slings
- Latches on hooks are included as standard equipment
- Designed to meet or exceed our interpretation of applicable OSHA and ANSI/ASME B30-20 Standards
- See Series 97 Sheets for alternate end fittings