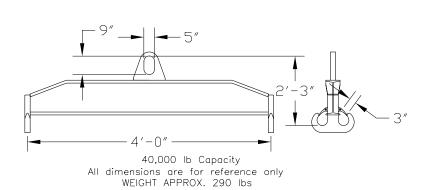

## 96 Series Spreader Beam

ITEM #96-400-4

## **Key Features**

- Lifting eye made of Mild Steel to protect Crane Hook
- Inner upper edges of lifting eye chamfered and ground to help protect crane hook
- Ends of Spreader Beam are beveled to reduce sharp edges to help protect operators and to reduce weight
- Oversized Twin Hooks are chamfered and ground for use with nylon slings
- Latches on hooks are included as standard equipment
- Designed to meet or exceed our interpretation of applicable OSHA and ANSI/ASME B30-20 Standards
- See Series 97 Sheets for alternate end fittings