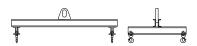

## 96 Series Spreader Beam

ITEM #96-400-4

## **Key Features**

- Lifting eye made of Mild Steel to protect Crane Hook
- Inner upper edges of lifting eye chamfered and ground to help protect crane hook
- Ends of Spreader Beam are beveled to reduce sharp edges to help protect operators and to reduce weight
- Oversized Twin Hooks are chamfered and ground for use with nylon slings
- Latches on hooks are included as standard equipment
- Designed to meet or exceed our interpretation of applicable OSHA and ANSI/ASME B30-20 Standards
- See Series 97 Sheets for alternate end fittings