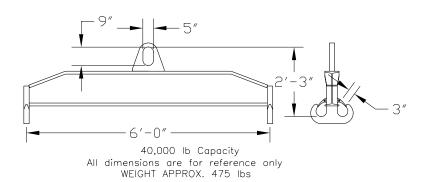

## **Downs Crane & Hoist Company**

96 Series Spreader Beam

ITEM #96-400-6

## **Key Features**

- Lifting eye made of Mild Steel to protect Crane Hook
- Inner upper edges of lifting eye chamfered and ground to help protect crane hook
- Ends of Spreader Beam are beveled to reduce sharp edges to help protect operators and to reduce weight
- Oversized Twin Hooks are chamfered and ground for use with nylon slings
- Latches on hooks are included as standard equipment
- Designed to meet or exceed our interpretation of applicable OSHA and ANSI/ASME B30-20 Standards
- See Series 97 Sheets for alternate end fittings