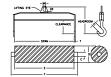

## **Downs Crane & Hoist Company**

96 Series Spreader Beam

ITEM #96-400-6

## **Key Features**

- Lifting eye made of Mild Steel to protect Crane Hook
- Inner upper edges of lifting eye chamfered and ground to help protect crane hook
- Ends of Spreader Beam are beveled to reduce sharp edges to help protect operators and to reduce weight
- Oversized Twin Hooks are chamfered and ground for use with nylon slings
- Latches on hooks are included as standard equipment
- Designed to meet or exceed our interpretation of applicable OSHA and ANSI/ASME B30-20 Standards
- See Series 97 Sheets for alternate end fittings