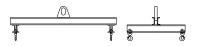

## **Downs Crane & Hoist Company**

96 Series Spreader Beam

ITEM #96-400-7

## **Key Features**

- Lifting eye made of Mild Steel to protect Crane Hook
- Inner upper edges of lifting eye chamfered and ground to help protect crane hook
- Ends of Spreader Beam are beveled to reduce sharp edges to help protect operators and to reduce weight
- Oversized Twin Hooks are chamfered and ground for use with nylon slings
- Latches on hooks are included as standard equipment
- Designed to meet or exceed our interpretation of applicable OSHA and ANSI/ASME B30-20 Standards
- See Series 97 Sheets for alternate end fittings