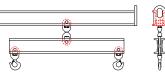

## **Downs Crane & Hoist Company**

96 Series Spreader Beam

ITEM #96-400-7

## **Key Features**

- Lifting eye made of Mild Steel to protect Crane Hook
- Inner upper edges of lifting eye chamfered and ground to help protect crane hook
- Ends of Spreader Beam are beveled to reduce sharp edges to help protect operators and to reduce weight
- Oversized Twin Hooks are chamfered and ground for use with nylon slings
- Latches on hooks are included as standard equipment
- Designed to meet or exceed our interpretation of applicable OSHA and ANSI/ASME B30-20 Standards
- See Series 97 Sheets for alternate end fittings