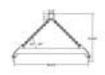

## **Downs Crane & Hoist Company**

96 Series Spreader Beam

ITEM #96-400-7

## **Key Features**

- Lifting eye made of Mild Steel to protect Crane Hook
- Inner upper edges of lifting eye chamfered and ground to help protect crane hook
- Ends of Spreader Beam are beveled to reduce sharp edges to help protect operators and to reduce weight
- Oversized Twin Hooks are chamfered and ground for use with nylon slings
- Latches on hooks are included as standard equipment
- Designed to meet or exceed our interpretation of applicable OSHA and ANSI/ASME B30-20 Standards
- See Series 97 Sheets for alternate end fittings