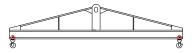

## **Downs Crane & Hoist Company**

96 Series Spreader Beam

ITEM #96-400-7

## **Key Features**

- Lifting eye made of Mild Steel to protect Crane Hook
- Inner upper edges of lifting eye chamfered and ground to help protect crane hook
- Ends of Spreader Beam are beveled to reduce sharp edges to help protect operators and to reduce weight
- Oversized Twin Hooks are chamfered and ground for use with nylon slings
- Latches on hooks are included as standard equipment
- Designed to meet or exceed our interpretation of applicable OSHA and ANSI/ASME B30-20 Standards
- See Series 97 Sheets for alternate end fittings