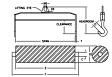

## **Downs Crane & Hoist Company**

96 Series Spreader Beam

ITEM #96-400-7

## **Key Features**

- Lifting eye made of Mild Steel to protect Crane Hook
- Inner upper edges of lifting eye chamfered and ground to help protect crane hook
- Ends of Spreader Beam are beveled to reduce sharp edges to help protect operators and to reduce weight
- Oversized Twin Hooks are chamfered and ground for use with nylon slings
- Latches on hooks are included as standard equipment
- Designed to meet or exceed our interpretation of applicable OSHA and ANSI/ASME B30-20 Standards
- See Series 97 Sheets for alternate end fittings