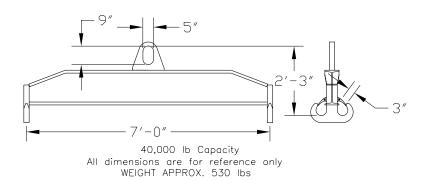

## **Downs Crane & Hoist Company**

96 Series Spreader Beam

ITEM #96-400-7

## **Key Features**

- Lifting eye made of Mild Steel to protect Crane Hook
- Inner upper edges of lifting eye chamfered and ground to help protect crane hook
- Ends of Spreader Beam are beveled to reduce sharp edges to help protect operators and to reduce weight
- Oversized Twin Hooks are chamfered and ground for use with nylon slings
- Latches on hooks are included as standard equipment
- Designed to meet or exceed our interpretation of applicable OSHA and ANSI/ASME B30-20 Standards
- See Series 97 Sheets for alternate end fittings