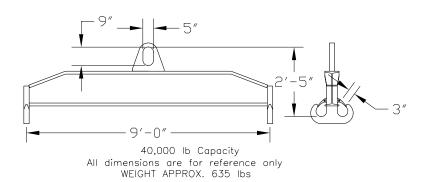

## **Downs Crane & Hoist Company**

96 Series Spreader Beam

ITEM #96-400-9

## **Key Features**

- Lifting eye made of Mild Steel to protect Crane Hook
- Inner upper edges of lifting eye chamfered and ground to help protect crane hook
- Ends of Spreader Beam are beveled to reduce sharp edges to help protect operators and to reduce weight
- Oversized Twin Hooks are chamfered and ground for use with nylon slings
- Latches on hooks are included as standard equipment
- Designed to meet or exceed our interpretation of applicable OSHA and ANSI/ASME B30-20 Standards
- See Series 97 Sheets for alternate end fittings