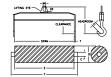

## **Downs Crane & Hoist Company**

96 Series Spreader Beam

ITEM #96-400-9

## **Key Features**

- Lifting eye made of Mild Steel to protect Crane Hook
- Inner upper edges of lifting eye chamfered and ground to help protect crane hook
- Ends of Spreader Beam are beveled to reduce sharp edges to help protect operators and to reduce weight
- Oversized Twin Hooks are chamfered and ground for use with nylon slings
- Latches on hooks are included as standard equipment
- Designed to meet or exceed our interpretation of applicable OSHA and ANSI/ASME B30-20 Standards
- See Series 97 Sheets for alternate end fittings