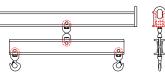

## **Downs Crane & Hoist Company**

96 Series Spreader Beam

ITEM #96-400-9

## **Key Features**

- Lifting eye made of Mild Steel to protect Crane Hook
- Inner upper edges of lifting eye chamfered and ground to help protect crane hook
- Ends of Spreader Beam are beveled to reduce sharp edges to help protect operators and to reduce weight
- Oversized Twin Hooks are chamfered and ground for use with nylon slings
- Latches on hooks are included as standard equipment
- Designed to meet or exceed our interpretation of applicable OSHA and ANSI/ASME B30-20 Standards
- See Series 97 Sheets for alternate end fittings