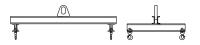

## **Downs Crane & Hoist Company**

96 Series Spreader Beam

ITEM #96-400-9

## **Key Features**

- Lifting eye made of Mild Steel to protect Crane Hook
- Inner upper edges of lifting eye chamfered and ground to help protect crane hook
- Ends of Spreader Beam are beveled to reduce sharp edges to help protect operators and to reduce weight
- Oversized Twin Hooks are chamfered and ground for use with nylon slings
- Latches on hooks are included as standard equipment
- Designed to meet or exceed our interpretation of applicable OSHA and ANSI/ASME B30-20 Standards
- See Series 97 Sheets for alternate end fittings