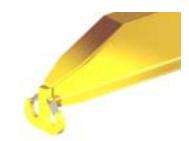

## **Downs Crane & Hoist Company**

96 Series Spreader Beam

ITEM #96-400-9

## **Key Features**

- Lifting eye made of Mild Steel to protect Crane Hook
- Inner upper edges of lifting eye chamfered and ground to help protect crane hook
- Ends of Spreader Beam are beveled to reduce sharp edges to help protect operators and to reduce weight
- Oversized Twin Hooks are chamfered and ground for use with nylon slings
- Latches on hooks are included as standard equipment
- Designed to meet or exceed our interpretation of applicable OSHA and ANSI/ASME B30-20 Standards
- See Series 97 Sheets for alternate end fittings