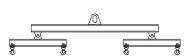

## 96 Series Spreader Beam

ITEM #96-5-10

500 lb Capacity
All dimensions are for reference only
WEIGHT APPROX. 68 lbs

## **Key Features**

- Lifting eye made of Mild Steel to protect Crane Hook
- Inner upper edges of lifting eye chamfered and ground to help protect crane hook
- Ends of Spreader Beam are beveled to reduce sharp edges to help protect operators and to reduce weight
- Oversized Twin Hooks are chamfered and ground for use with nylon slings
- Latches on hooks are included as standard equipment
- Designed to meet or exceed our interpretation of applicable OSHA and ANSI/ASME B30-20 Standards
- See Series 97 Sheets for alternate end fittings