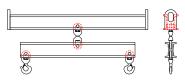

## 96 Series Spreader Beam

ITEM #96-5-10

500 lb Capacity
All dimensions are for reference only
WEIGHT APPROX. 68 lbs

## **Key Features**

- Lifting eye made of Mild Steel to protect Crane Hook
- Inner upper edges of lifting eye chamfered and ground to help protect crane hook
- Ends of Spreader Beam are beveled to reduce sharp edges to help protect operators and to reduce weight
- Oversized Twin Hooks are chamfered and ground for use with nylon slings
- Latches on hooks are included as standard equipment
- Designed to meet or exceed our interpretation of applicable OSHA and ANSI/ASME B30-20 Standards
- See Series 97 Sheets for alternate end fittings