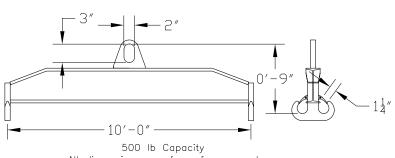

## 96 Series Spreader Beam

ITEM #96-5-10

500 lb Capacity
All dimensions are for reference only
WEIGHT APPROX. 68 lbs

## **Key Features**

- Lifting eye made of Mild Steel to protect Crane Hook
- Inner upper edges of lifting eye chamfered and ground to help protect crane hook
- Ends of Spreader Beam are beveled to reduce sharp edges to help protect operators and to reduce weight
- Oversized Twin Hooks are chamfered and ground for use with nylon slings
- Latches on hooks are included as standard equipment
- Designed to meet or exceed our interpretation of applicable OSHA and ANSI/ASME B30-20 Standards
- See Series 97 Sheets for alternate end fittings