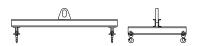

## 96 Series Spreader Beam

ITEM #96-5-10

500 lb Capacity
All dimensions are for reference only
WEIGHT APPROX. 68 lbs

## **Key Features**

- Lifting eye made of Mild Steel to protect Crane Hook
- Inner upper edges of lifting eye chamfered and ground to help protect crane hook
- Ends of Spreader Beam are beveled to reduce sharp edges to help protect operators and to reduce weight
- Oversized Twin Hooks are chamfered and ground for use with nylon slings
- Latches on hooks are included as standard equipment
- Designed to meet or exceed our interpretation of applicable OSHA and ANSI/ASME B30-20 Standards
- See Series 97 Sheets for alternate end fittings