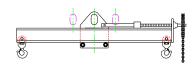

## 96 Series Spreader Beam

ITEM #96-5-10

500 lb Capacity
All dimensions are for reference only
WEIGHT APPROX. 68 lbs

## **Key Features**

- Lifting eye made of Mild Steel to protect Crane Hook
- Inner upper edges of lifting eye chamfered and ground to help protect crane hook
- Ends of Spreader Beam are beveled to reduce sharp edges to help protect operators and to reduce weight
- Oversized Twin Hooks are chamfered and ground for use with nylon slings
- Latches on hooks are included as standard equipment
- Designed to meet or exceed our interpretation of applicable OSHA and ANSI/ASME B30-20 Standards
- See Series 97 Sheets for alternate end fittings