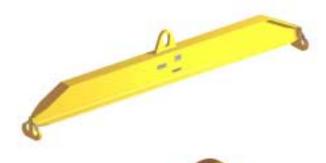

## 96 Series Spreader Beam

ITEM #96-5-10

500 lb Capacity
All dimensions are for reference only
WEIGHT APPROX. 68 lbs

## **Key Features**

- Lifting eye made of Mild Steel to protect Crane Hook
- Inner upper edges of lifting eye chamfered and ground to help protect crane hook
- Ends of Spreader Beam are beveled to reduce sharp edges to help protect operators and to reduce weight
- Oversized Twin Hooks are chamfered and ground for use with nylon slings
- Latches on hooks are included as standard equipment
- Designed to meet or exceed our interpretation of applicable OSHA and ANSI/ASME B30-20 Standards
- See Series 97 Sheets for alternate end fittings