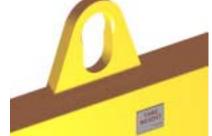

## **Key Features**

- Lifting eye made of Mild Steel to protect Crane Hook
- Inner upper edges of lifting eye chamfered and ground to help protect crane hook
- Ends of Spreader Beam are beveled to reduce sharp edges to help protect operators and to reduce weight
- Oversized Twin Hooks are chamfered and ground for use with nylon slings
- Latches on hooks are included as standard equipment
- Designed to meet or exceed our interpretation of applicable OSHA and ANSI/ASME B30-20 Standards
- See Series 97 Sheets for alternate end fittings