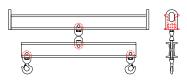

## 96 Series Spreader Beam

ITEM #96-5-12

## **Key Features**

- Lifting eye made of Mild Steel to protect Crane Hook
- Inner upper edges of lifting eye chamfered and ground to help protect crane hook
- Ends of Spreader Beam are beveled to reduce sharp edges to help protect operators and to reduce weight
- Oversized Twin Hooks are chamfered and ground for use with nylon slings
- Latches on hooks are included as standard equipment
- Designed to meet or exceed our interpretation of applicable OSHA and ANSI/ASME B30-20 Standards
- See Series 97 Sheets for alternate end fittings