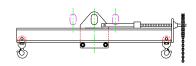

## 96 Series Spreader Beam

ITEM #96-5-12

## **Key Features**

- Lifting eye made of Mild Steel to protect Crane Hook
- Inner upper edges of lifting eye chamfered and ground to help protect crane hook
- Ends of Spreader Beam are beveled to reduce sharp edges to help protect operators and to reduce weight
- Oversized Twin Hooks are chamfered and ground for use with nylon slings
- Latches on hooks are included as standard equipment
- Designed to meet or exceed our interpretation of applicable OSHA and ANSI/ASME B30-20 Standards
- See Series 97 Sheets for alternate end fittings