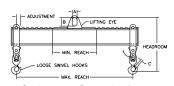

## 96 Series Spreader Beam

ITEM #96-5-12

## **Key Features**

- Lifting eye made of Mild Steel to protect Crane Hook
- Inner upper edges of lifting eye chamfered and ground to help protect crane hook
- Ends of Spreader Beam are beveled to reduce sharp edges to help protect operators and to reduce weight
- Oversized Twin Hooks are chamfered and ground for use with nylon slings
- Latches on hooks are included as standard equipment
- Designed to meet or exceed our interpretation of applicable OSHA and ANSI/ASME B30-20 Standards
- See Series 97 Sheets for alternate end fittings