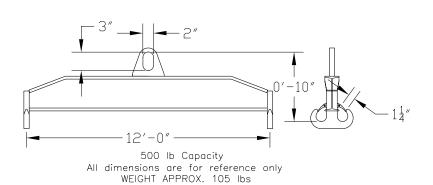

## 96 Series Spreader Beam

ITEM #96-5-12

## **Key Features**

- Lifting eye made of Mild Steel to protect Crane Hook
- Inner upper edges of lifting eye chamfered and ground to help protect crane hook
- Ends of Spreader Beam are beveled to reduce sharp edges to help protect operators and to reduce weight
- Oversized Twin Hooks are chamfered and ground for use with nylon slings
- Latches on hooks are included as standard equipment
- Designed to meet or exceed our interpretation of applicable OSHA and ANSI/ASME B30-20 Standards
- See Series 97 Sheets for alternate end fittings