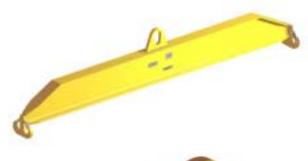

## 96 Series Spreader Beam

ITEM #96-5-12

## **Key Features**

- Lifting eye made of Mild Steel to protect Crane Hook
- Inner upper edges of lifting eye chamfered and ground to help protect crane hook
- Ends of Spreader Beam are beveled to reduce sharp edges to help protect operators and to reduce weight
- Oversized Twin Hooks are chamfered and ground for use with nylon slings
- Latches on hooks are included as standard equipment
- Designed to meet or exceed our interpretation of applicable OSHA and ANSI/ASME B30-20 Standards
- See Series 97 Sheets for alternate end fittings