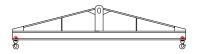

## 96 Series Spreader Beam

ITEM #96-5-12

## **Key Features**

- Lifting eye made of Mild Steel to protect Crane Hook
- Inner upper edges of lifting eye chamfered and ground to help protect crane hook
- Ends of Spreader Beam are beveled to reduce sharp edges to help protect operators and to reduce weight
- Oversized Twin Hooks are chamfered and ground for use with nylon slings
- Latches on hooks are included as standard equipment
- Designed to meet or exceed our interpretation of applicable OSHA and ANSI/ASME B30-20 Standards
- See Series 97 Sheets for alternate end fittings