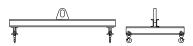

## 96 Series Spreader Beam

ITEM #96-5-12

## **Key Features**

- Lifting eye made of Mild Steel to protect Crane Hook
- Inner upper edges of lifting eye chamfered and ground to help protect crane hook
- Ends of Spreader Beam are beveled to reduce sharp edges to help protect operators and to reduce weight
- Oversized Twin Hooks are chamfered and ground for use with nylon slings
- Latches on hooks are included as standard equipment
- Designed to meet or exceed our interpretation of applicable OSHA and ANSI/ASME B30-20 Standards
- See Series 97 Sheets for alternate end fittings