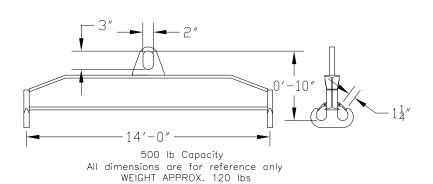

## 96 Series Spreader Beam

ITEM #96-5-14

## **Key Features**

- Lifting eye made of Mild Steel to protect Crane Hook
- Inner upper edges of lifting eye chamfered and ground to help protect crane hook
- Ends of Spreader Beam are beveled to reduce sharp edges to help protect operators and to reduce weight
- Oversized Twin Hooks are chamfered and ground for use with nylon slings
- Latches on hooks are included as standard equipment
- Designed to meet or exceed our interpretation of applicable OSHA and ANSI/ASME B30-20 Standards
- See Series 97 Sheets for alternate end fittings