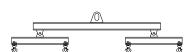

## 96 Series Spreader Beam

ITEM #96-5-14

## **Key Features**

- Lifting eye made of Mild Steel to protect Crane Hook
- Inner upper edges of lifting eye chamfered and ground to help protect crane hook
- Ends of Spreader Beam are beveled to reduce sharp edges to help protect operators and to reduce weight
- Oversized Twin Hooks are chamfered and ground for use with nylon slings
- Latches on hooks are included as standard equipment
- Designed to meet or exceed our interpretation of applicable OSHA and ANSI/ASME B30-20 Standards
- See Series 97 Sheets for alternate end fittings