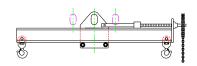

## 96 Series Spreader Beam

ITEM #96-5-14

## **Key Features**

- Lifting eye made of Mild Steel to protect Crane Hook
- Inner upper edges of lifting eye chamfered and ground to help protect crane hook
- Ends of Spreader Beam are beveled to reduce sharp edges to help protect operators and to reduce weight
- Oversized Twin Hooks are chamfered and ground for use with nylon slings
- Latches on hooks are included as standard equipment
- Designed to meet or exceed our interpretation of applicable OSHA and ANSI/ASME B30-20 Standards
- See Series 97 Sheets for alternate end fittings