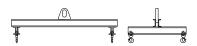

## 96 Series Spreader Beam

ITEM #96-5-14

## **Key Features**

- Lifting eye made of Mild Steel to protect Crane Hook
- Inner upper edges of lifting eye chamfered and ground to help protect crane hook
- Ends of Spreader Beam are beveled to reduce sharp edges to help protect operators and to reduce weight
- Oversized Twin Hooks are chamfered and ground for use with nylon slings
- Latches on hooks are included as standard equipment
- Designed to meet or exceed our interpretation of applicable OSHA and ANSI/ASME B30-20 Standards
- See Series 97 Sheets for alternate end fittings