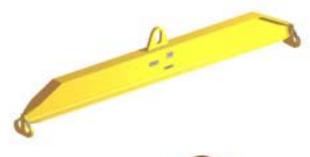

## 96 Series Spreader Beam

ITEM #96-5-14

## **Key Features**

- Lifting eye made of Mild Steel to protect Crane Hook
- Inner upper edges of lifting eye chamfered and ground to help protect crane hook
- Ends of Spreader Beam are beveled to reduce sharp edges to help protect operators and to reduce weight
- Oversized Twin Hooks are chamfered and ground for use with nylon slings
- Latches on hooks are included as standard equipment
- Designed to meet or exceed our interpretation of applicable OSHA and ANSI/ASME B30-20 Standards
- See Series 97 Sheets for alternate end fittings