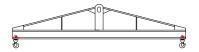

## **Key Features**

- Lifting eye made of Mild Steel to protect Crane Hook
- Inner upper edges of lifting eye chamfered and ground to help protect crane hook
- Ends of Spreader Beam are beveled to reduce sharp edges to help protect operators and to reduce weight
- Oversized Twin Hooks are chamfered and ground for use with nylon slings
- Latches on hooks are included as standard equipment
- Designed to meet or exceed our interpretation of applicable OSHA and ANSI/ASME B30-20 Standards
- See Series 97 Sheets for alternate end fittings