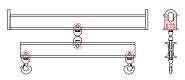

## 96 Series Spreader Beam

ITEM #96-5-14

## **Key Features**

- Lifting eye made of Mild Steel to protect Crane Hook
- Inner upper edges of lifting eye chamfered and ground to help protect crane hook
- Ends of Spreader Beam are beveled to reduce sharp edges to help protect operators and to reduce weight
- Oversized Twin Hooks are chamfered and ground for use with nylon slings
- Latches on hooks are included as standard equipment
- Designed to meet or exceed our interpretation of applicable OSHA and ANSI/ASME B30-20 Standards
- See Series 97 Sheets for alternate end fittings