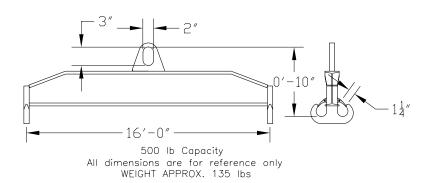

## **Downs Crane & Hoist Company**

96 Series Spreader Beam

ITEM #96-5-16

## **Key Features**

- Lifting eye made of Mild Steel to protect Crane Hook
- Inner upper edges of lifting eye chamfered and ground to help protect crane hook
- Ends of Spreader Beam are beveled to reduce sharp edges to help protect operators and to reduce weight
- Oversized Twin Hooks are chamfered and ground for use with nylon slings
- Latches on hooks are included as standard equipment
- Designed to meet or exceed our interpretation of applicable OSHA and ANSI/ASME B30-20 Standards
- See Series 97 Sheets for alternate end fittings