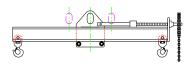

## **Downs Crane & Hoist Company**

96 Series Spreader Beam

ITEM #96-5-16

## **Key Features**

- Lifting eye made of Mild Steel to protect Crane Hook
- Inner upper edges of lifting eye chamfered and ground to help protect crane hook
- Ends of Spreader Beam are beveled to reduce sharp edges to help protect operators and to reduce weight
- Oversized Twin Hooks are chamfered and ground for use with nylon slings
- Latches on hooks are included as standard equipment
- Designed to meet or exceed our interpretation of applicable OSHA and ANSI/ASME B30-20 Standards
- See Series 97 Sheets for alternate end fittings