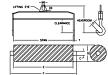

## **Downs Crane & Hoist Company**

96 Series Spreader Beam

ITEM #96-5-16

## **Key Features**

- Lifting eye made of Mild Steel to protect Crane Hook
- Inner upper edges of lifting eye chamfered and ground to help protect crane hook
- Ends of Spreader Beam are beveled to reduce sharp edges to help protect operators and to reduce weight
- Oversized Twin Hooks are chamfered and ground for use with nylon slings
- Latches on hooks are included as standard equipment
- Designed to meet or exceed our interpretation of applicable OSHA and ANSI/ASME B30-20 Standards
- See Series 97 Sheets for alternate end fittings