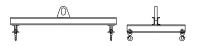

## **Downs Crane & Hoist Company**

96 Series Spreader Beam

ITEM #96-5-16

## **Key Features**

- Lifting eye made of Mild Steel to protect Crane Hook
- Inner upper edges of lifting eye chamfered and ground to help protect crane hook
- Ends of Spreader Beam are beveled to reduce sharp edges to help protect operators and to reduce weight
- Oversized Twin Hooks are chamfered and ground for use with nylon slings
- Latches on hooks are included as standard equipment
- Designed to meet or exceed our interpretation of applicable OSHA and ANSI/ASME B30-20 Standards
- See Series 97 Sheets for alternate end fittings