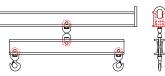

## **Downs Crane & Hoist Company**

96 Series Spreader Beam

ITEM #96-5-16

## **Key Features**

- Lifting eye made of Mild Steel to protect Crane Hook
- Inner upper edges of lifting eye chamfered and ground to help protect crane hook
- Ends of Spreader Beam are beveled to reduce sharp edges to help protect operators and to reduce weight
- Oversized Twin Hooks are chamfered and ground for use with nylon slings
- Latches on hooks are included as standard equipment
- Designed to meet or exceed our interpretation of applicable OSHA and ANSI/ASME B30-20 Standards
- See Series 97 Sheets for alternate end fittings