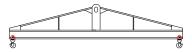

## **Downs Crane & Hoist Company**

96 Series Spreader Beam

ITEM #96-5-16

## **Key Features**

- Lifting eye made of Mild Steel to protect Crane Hook
- Inner upper edges of lifting eye chamfered and ground to help protect crane hook
- Ends of Spreader Beam are beveled to reduce sharp edges to help protect operators and to reduce weight
- Oversized Twin Hooks are chamfered and ground for use with nylon slings
- Latches on hooks are included as standard equipment
- Designed to meet or exceed our interpretation of applicable OSHA and ANSI/ASME B30-20 Standards
- See Series 97 Sheets for alternate end fittings