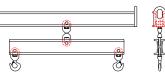

## **Downs Crane & Hoist Company**

96 Series Spreader Beam

ITEM #96-5-18

## **Key Features**

- Lifting eye made of Mild Steel to protect Crane Hook
- Inner upper edges of lifting eye chamfered and ground to help protect crane hook
- Ends of Spreader Beam are beveled to reduce sharp edges to help protect operators and to reduce weight
- Oversized Twin Hooks are chamfered and ground for use with nylon slings
- Latches on hooks are included as standard equipment
- Designed to meet or exceed our interpretation of applicable OSHA and ANSI/ASME B30-20 Standards
- See Series 97 Sheets for alternate end fittings