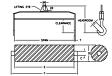

## **Downs Crane & Hoist Company**

96 Series Spreader Beam

ITEM #96-5-18

## **Key Features**

- Lifting eye made of Mild Steel to protect Crane Hook
- Inner upper edges of lifting eye chamfered and ground to help protect crane hook
- Ends of Spreader Beam are beveled to reduce sharp edges to help protect operators and to reduce weight
- Oversized Twin Hooks are chamfered and ground for use with nylon slings
- Latches on hooks are included as standard equipment
- Designed to meet or exceed our interpretation of applicable OSHA and ANSI/ASME B30-20 Standards
- See Series 97 Sheets for alternate end fittings