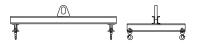

## **Downs Crane & Hoist Company**

96 Series Spreader Beam

ITEM #96-5-18

## **Key Features**

- Lifting eye made of Mild Steel to protect Crane Hook
- Inner upper edges of lifting eye chamfered and ground to help protect crane hook
- Ends of Spreader Beam are beveled to reduce sharp edges to help protect operators and to reduce weight
- Oversized Twin Hooks are chamfered and ground for use with nylon slings
- Latches on hooks are included as standard equipment
- Designed to meet or exceed our interpretation of applicable OSHA and ANSI/ASME B30-20 Standards
- See Series 97 Sheets for alternate end fittings