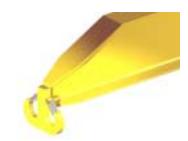

## **Downs Crane & Hoist Company**

96 Series Spreader Beam

ITEM #96-5-18

## **Key Features**

- Lifting eye made of Mild Steel to protect Crane Hook
- Inner upper edges of lifting eye chamfered and ground to help protect crane hook
- Ends of Spreader Beam are beveled to reduce sharp edges to help protect operators and to reduce weight
- Oversized Twin Hooks are chamfered and ground for use with nylon slings
- Latches on hooks are included as standard equipment
- Designed to meet or exceed our interpretation of applicable OSHA and ANSI/ASME B30-20 Standards
- See Series 97 Sheets for alternate end fittings