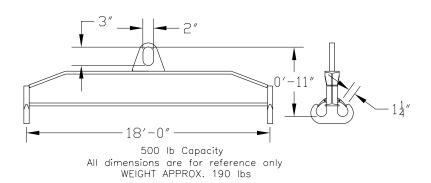

## **Downs Crane & Hoist Company**

96 Series Spreader Beam

ITEM #96-5-18

## **Key Features**

- Lifting eye made of Mild Steel to protect Crane Hook
- Inner upper edges of lifting eye chamfered and ground to help protect crane hook
- Ends of Spreader Beam are beveled to reduce sharp edges to help protect operators and to reduce weight
- Oversized Twin Hooks are chamfered and ground for use with nylon slings
- Latches on hooks are included as standard equipment
- Designed to meet or exceed our interpretation of applicable OSHA and ANSI/ASME B30-20 Standards
- See Series 97 Sheets for alternate end fittings