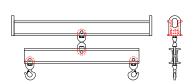

## 96 Series Spreader Beam

ITEM #96-5-2

## **Key Features**

- Lifting eye made of Mild Steel to protect Crane Hook
- Inner upper edges of lifting eye chamfered and ground to help protect crane hook
- Ends of Spreader Beam are beveled to reduce sharp edges to help protect operators and to reduce weight
- Oversized Twin Hooks are chamfered and ground for use with nylon slings
- Latches on hooks are included as standard equipment
- Designed to meet or exceed our interpretation of applicable OSHA and ANSI/ASME B30-20 Standards
- See Series 97 Sheets for alternate end fittings