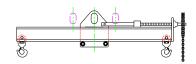

## 96 Series Spreader Beam

ITEM #96-5-2

## **Key Features**

- Lifting eye made of Mild Steel to protect Crane Hook
- Inner upper edges of lifting eye chamfered and ground to help protect crane hook
- Ends of Spreader Beam are beveled to reduce sharp edges to help protect operators and to reduce weight
- Oversized Twin Hooks are chamfered and ground for use with nylon slings
- Latches on hooks are included as standard equipment
- Designed to meet or exceed our interpretation of applicable OSHA and ANSI/ASME B30-20 Standards
- See Series 97 Sheets for alternate end fittings