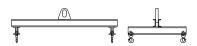

## 96 Series Spreader Beam

ITEM #96-5-2

## **Key Features**

- Lifting eye made of Mild Steel to protect Crane Hook
- Inner upper edges of lifting eye chamfered and ground to help protect crane hook
- Ends of Spreader Beam are beveled to reduce sharp edges to help protect operators and to reduce weight
- Oversized Twin Hooks are chamfered and ground for use with nylon slings
- Latches on hooks are included as standard equipment
- Designed to meet or exceed our interpretation of applicable OSHA and ANSI/ASME B30-20 Standards
- See Series 97 Sheets for alternate end fittings