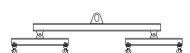

## 96 Series Spreader Beam

ITEM #96-5-2

## **Key Features**

- Lifting eye made of Mild Steel to protect Crane Hook
- Inner upper edges of lifting eye chamfered and ground to help protect crane hook
- Ends of Spreader Beam are beveled to reduce sharp edges to help protect operators and to reduce weight
- Oversized Twin Hooks are chamfered and ground for use with nylon slings
- Latches on hooks are included as standard equipment
- Designed to meet or exceed our interpretation of applicable OSHA and ANSI/ASME B30-20 Standards
- See Series 97 Sheets for alternate end fittings