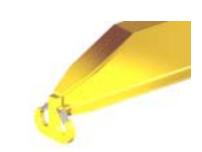

## **Key Features**

- Lifting eye made of Mild Steel to protect Crane Hook
- Inner upper edges of lifting eye chamfered and ground to help protect crane hook
- Ends of Spreader Beam are beveled to reduce sharp edges to help protect operators and to reduce weight
- Oversized Twin Hooks are chamfered and ground for use with nylon slings
- Latches on hooks are included as standard equipment
- Designed to meet or exceed our interpretation of applicable OSHA and ANSI/ASME B30-20 Standards
- See Series 97 Sheets for alternate end fittings