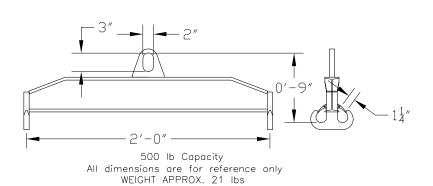

## 96 Series Spreader Beam

ITEM #96-5-2

## **Key Features**

- Lifting eye made of Mild Steel to protect Crane Hook
- Inner upper edges of lifting eye chamfered and ground to help protect crane hook
- Ends of Spreader Beam are beveled to reduce sharp edges to help protect operators and to reduce weight
- Oversized Twin Hooks are chamfered and ground for use with nylon slings
- Latches on hooks are included as standard equipment
- Designed to meet or exceed our interpretation of applicable OSHA and ANSI/ASME B30-20 Standards
- See Series 97 Sheets for alternate end fittings