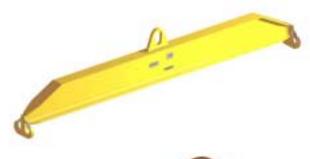

## 96 Series Spreader Beam

ITEM #96-5-2

## **Key Features**

- Lifting eye made of Mild Steel to protect Crane Hook
- Inner upper edges of lifting eye chamfered and ground to help protect crane hook
- Ends of Spreader Beam are beveled to reduce sharp edges to help protect operators and to reduce weight
- Oversized Twin Hooks are chamfered and ground for use with nylon slings
- Latches on hooks are included as standard equipment
- Designed to meet or exceed our interpretation of applicable OSHA and ANSI/ASME B30-20 Standards
- See Series 97 Sheets for alternate end fittings