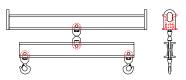

## 96 Series Spreader Beam

ITEM #96-5-20

- Lifting eye made of Mild Steel to protect Crane Hook
- Inner upper edges of lifting eye chamfered and ground to help protect crane hook
- Ends of Spreader Beam are beveled to reduce sharp edges to help protect operators and to reduce weight
- Oversized Twin Hooks are chamfered and ground for use with nylon slings
- Latches on hooks are included as standard equipment
- Designed to meet or exceed our interpretation of applicable OSHA and ANSI/ASME B30-20 Standards
- See Series 97 Sheets for alternate end fittings