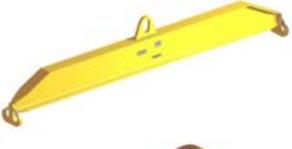

## 96 Series Spreader Beam

ITEM #96-5-20

- Lifting eye made of Mild Steel to protect Crane Hook
- Inner upper edges of lifting eye chamfered and ground to help protect crane hook
- Ends of Spreader Beam are beveled to reduce sharp edges to help protect operators and to reduce weight
- Oversized Twin Hooks are chamfered and ground for use with nylon slings
- Latches on hooks are included as standard equipment
- Designed to meet or exceed our interpretation of applicable OSHA and ANSI/ASME B30-20 Standards
- See Series 97 Sheets for alternate end fittings