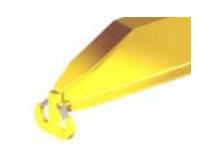

## 96 Series Spreader Beam

ITEM #96-5-20

- Lifting eye made of Mild Steel to protect Crane Hook
- Inner upper edges of lifting eye chamfered and ground to help protect crane hook
- Ends of Spreader Beam are beveled to reduce sharp edges to help protect operators and to reduce weight
- Oversized Twin Hooks are chamfered and ground for use with nylon slings
- Latches on hooks are included as standard equipment
- Designed to meet or exceed our interpretation of applicable OSHA and ANSI/ASME B30-20 Standards
- See Series 97 Sheets for alternate end fittings