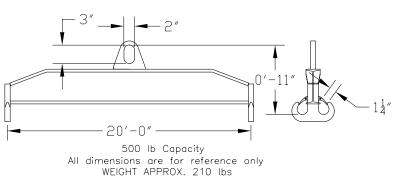

## 96 Series Spreader Beam

ITEM #96-5-20

- Lifting eye made of Mild Steel to protect Crane Hook
- Inner upper edges of lifting eye chamfered and ground to help protect crane hook
- Ends of Spreader Beam are beveled to reduce sharp edges to help protect operators and to reduce weight
- Oversized Twin Hooks are chamfered and ground for use with nylon slings
- Latches on hooks are included as standard equipment
- Designed to meet or exceed our interpretation of applicable OSHA and ANSI/ASME B30-20 Standards
- See Series 97 Sheets for alternate end fittings