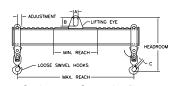

## 96 Series Spreader Beam

ITEM #96-5-20

- Lifting eye made of Mild Steel to protect Crane Hook
- Inner upper edges of lifting eye chamfered and ground to help protect crane hook
- Ends of Spreader Beam are beveled to reduce sharp edges to help protect operators and to reduce weight
- Oversized Twin Hooks are chamfered and ground for use with nylon slings
- Latches on hooks are included as standard equipment
- Designed to meet or exceed our interpretation of applicable OSHA and ANSI/ASME B30-20 Standards
- See Series 97 Sheets for alternate end fittings