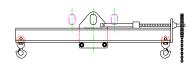

## 96 Series Spreader Beam

ITEM #96-5-20

- Lifting eye made of Mild Steel to protect Crane Hook
- Inner upper edges of lifting eye chamfered and ground to help protect crane hook
- Ends of Spreader Beam are beveled to reduce sharp edges to help protect operators and to reduce weight
- Oversized Twin Hooks are chamfered and ground for use with nylon slings
- Latches on hooks are included as standard equipment
- Designed to meet or exceed our interpretation of applicable OSHA and ANSI/ASME B30-20 Standards
- See Series 97 Sheets for alternate end fittings