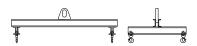

## 96 Series Spreader Beam

ITEM #96-5-20

- Lifting eye made of Mild Steel to protect Crane Hook
- Inner upper edges of lifting eye chamfered and ground to help protect crane hook
- Ends of Spreader Beam are beveled to reduce sharp edges to help protect operators and to reduce weight
- Oversized Twin Hooks are chamfered and ground for use with nylon slings
- Latches on hooks are included as standard equipment
- Designed to meet or exceed our interpretation of applicable OSHA and ANSI/ASME B30-20 Standards
- See Series 97 Sheets for alternate end fittings