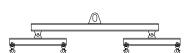

## 96 Series Spreader Beam

ITEM #96-5-3

500 lb Capacity
All dimensions are for reference only
WEIGHT APPROX. 27 lbs

## **Key Features**

- Lifting eye made of Mild Steel to protect Crane Hook
- Inner upper edges of lifting eye chamfered and ground to help protect crane hook
- Ends of Spreader Beam are beveled to reduce sharp edges to help protect operators and to reduce weight
- Oversized Twin Hooks are chamfered and ground for use with nylon slings
- Latches on hooks are included as standard equipment
- Designed to meet or exceed our interpretation of applicable OSHA and ANSI/ASME B30-20 Standards
- See Series 97 Sheets for alternate end fittings