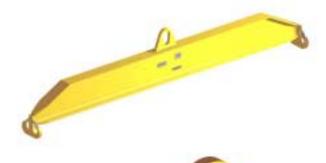

## 96 Series Spreader Beam

ITEM #96-5-3

500 lb Capacity
All dimensions are for reference only
WEIGHT APPROX. 27 lbs

## **Key Features**

- Lifting eye made of Mild Steel to protect Crane Hook
- Inner upper edges of lifting eye chamfered and ground to help protect crane hook
- Ends of Spreader Beam are beveled to reduce sharp edges to help protect operators and to reduce weight
- Oversized Twin Hooks are chamfered and ground for use with nylon slings
- Latches on hooks are included as standard equipment
- Designed to meet or exceed our interpretation of applicable OSHA and ANSI/ASME B30-20 Standards
- See Series 97 Sheets for alternate end fittings