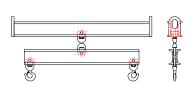

## 96 Series Spreader Beam

ITEM #96-5-3

500 lb Capacity
All dimensions are for reference only
WEIGHT APPROX. 27 lbs

## **Key Features**

- Lifting eye made of Mild Steel to protect Crane Hook
- Inner upper edges of lifting eye chamfered and ground to help protect crane hook
- Ends of Spreader Beam are beveled to reduce sharp edges to help protect operators and to reduce weight
- Oversized Twin Hooks are chamfered and ground for use with nylon slings
- Latches on hooks are included as standard equipment
- Designed to meet or exceed our interpretation of applicable OSHA and ANSI/ASME B30-20 Standards
- See Series 97 Sheets for alternate end fittings