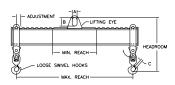

## 96 Series Spreader Beam

ITEM #96-5-3

500 lb Capacity
All dimensions are for reference only
WEIGHT APPROX. 27 lbs

## **Key Features**

- Lifting eye made of Mild Steel to protect Crane Hook
- Inner upper edges of lifting eye chamfered and ground to help protect crane hook
- Ends of Spreader Beam are beveled to reduce sharp edges to help protect operators and to reduce weight
- Oversized Twin Hooks are chamfered and ground for use with nylon slings
- Latches on hooks are included as standard equipment
- Designed to meet or exceed our interpretation of applicable OSHA and ANSI/ASME B30-20 Standards
- See Series 97 Sheets for alternate end fittings