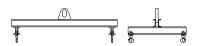

## 96 Series Spreader Beam

ITEM #96-5-3

500 lb Capacity
All dimensions are for reference only
WEIGHT APPROX. 27 lbs

## **Key Features**

- Lifting eye made of Mild Steel to protect Crane Hook
- Inner upper edges of lifting eye chamfered and ground to help protect crane hook
- Ends of Spreader Beam are beveled to reduce sharp edges to help protect operators and to reduce weight
- Oversized Twin Hooks are chamfered and ground for use with nylon slings
- Latches on hooks are included as standard equipment
- Designed to meet or exceed our interpretation of applicable OSHA and ANSI/ASME B30-20 Standards
- See Series 97 Sheets for alternate end fittings