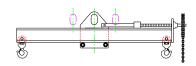

## 96 Series Spreader Beam

ITEM #96-5-3

500 lb Capacity
All dimensions are for reference only
WEIGHT APPROX. 27 lbs

## **Key Features**

- Lifting eye made of Mild Steel to protect Crane Hook
- Inner upper edges of lifting eye chamfered and ground to help protect crane hook
- Ends of Spreader Beam are beveled to reduce sharp edges to help protect operators and to reduce weight
- Oversized Twin Hooks are chamfered and ground for use with nylon slings
- Latches on hooks are included as standard equipment
- Designed to meet or exceed our interpretation of applicable OSHA and ANSI/ASME B30-20 Standards
- See Series 97 Sheets for alternate end fittings