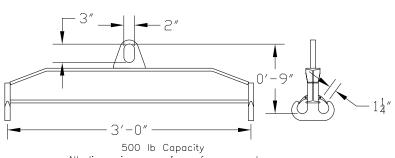

## 96 Series Spreader Beam

ITEM #96-5-3

500 lb Capacity
All dimensions are for reference only
WEIGHT APPROX. 27 lbs

## **Key Features**

- Lifting eye made of Mild Steel to protect Crane Hook
- Inner upper edges of lifting eye chamfered and ground to help protect crane hook
- Ends of Spreader Beam are beveled to reduce sharp edges to help protect operators and to reduce weight
- Oversized Twin Hooks are chamfered and ground for use with nylon slings
- Latches on hooks are included as standard equipment
- Designed to meet or exceed our interpretation of applicable OSHA and ANSI/ASME B30-20 Standards
- See Series 97 Sheets for alternate end fittings