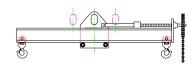

### 96 Series Spreader Beam

ITEM #96-5-4

## **Key Features**

- Lifting eye made of Mild Steel to protect Crane Hook
- Inner upper edges of lifting eye chamfered and ground to help protect crane hook
- Ends of Spreader Beam are beveled to reduce sharp edges to help protect operators and to reduce weight
- Oversized Twin Hooks are chamfered and ground for use with nylon slings
- Latches on hooks are included as standard equipment
- Designed to meet or exceed our interpretation of applicable OSHA and ANSI/ASME B30-20 Standards
- See Series 97 Sheets for alternate end fittings