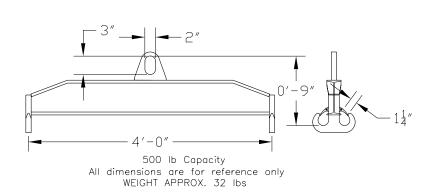

### 96 Series Spreader Beam

ITEM #96-5-4

## **Key Features**

- Lifting eye made of Mild Steel to protect Crane Hook
- Inner upper edges of lifting eye chamfered and ground to help protect crane hook
- Ends of Spreader Beam are beveled to reduce sharp edges to help protect operators and to reduce weight
- Oversized Twin Hooks are chamfered and ground for use with nylon slings
- Latches on hooks are included as standard equipment
- Designed to meet or exceed our interpretation of applicable OSHA and ANSI/ASME B30-20 Standards
- See Series 97 Sheets for alternate end fittings