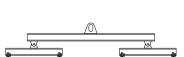

### 96 Series Spreader Beam

ITEM #96-5-4

## **Key Features**

- Lifting eye made of Mild Steel to protect Crane Hook
- Inner upper edges of lifting eye chamfered and ground to help protect crane hook
- Ends of Spreader Beam are beveled to reduce sharp edges to help protect operators and to reduce weight
- Oversized Twin Hooks are chamfered and ground for use with nylon slings
- Latches on hooks are included as standard equipment
- Designed to meet or exceed our interpretation of applicable OSHA and ANSI/ASME B30-20 Standards
- See Series 97 Sheets for alternate end fittings