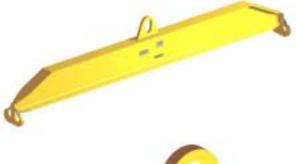

### 96 Series Spreader Beam

ITEM #96-5-4

## **Key Features**

- Lifting eye made of Mild Steel to protect Crane Hook
- Inner upper edges of lifting eye chamfered and ground to help protect crane hook
- Ends of Spreader Beam are beveled to reduce sharp edges to help protect operators and to reduce weight
- Oversized Twin Hooks are chamfered and ground for use with nylon slings
- Latches on hooks are included as standard equipment
- Designed to meet or exceed our interpretation of applicable OSHA and ANSI/ASME B30-20 Standards
- See Series 97 Sheets for alternate end fittings