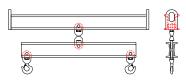

### 96 Series Spreader Beam

ITEM #96-5-4

## **Key Features**

- Lifting eye made of Mild Steel to protect Crane Hook
- Inner upper edges of lifting eye chamfered and ground to help protect crane hook
- Ends of Spreader Beam are beveled to reduce sharp edges to help protect operators and to reduce weight
- Oversized Twin Hooks are chamfered and ground for use with nylon slings
- Latches on hooks are included as standard equipment
- Designed to meet or exceed our interpretation of applicable OSHA and ANSI/ASME B30-20 Standards
- See Series 97 Sheets for alternate end fittings