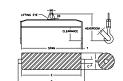

## **Key Features**

- Lifting eye made of Mild Steel to protect Crane Hook
- Inner upper edges of lifting eye chamfered and ground to help protect crane hook
- Ends of Spreader Beam are beveled to reduce sharp edges to help protect operators and to reduce weight
- Oversized Twin Hooks are chamfered and ground for use with nylon slings
- Latches on hooks are included as standard equipment
- Designed to meet or exceed our interpretation of applicable OSHA and ANSI/ASME B30-20 Standards
- See Series 97 Sheets for alternate end fittings