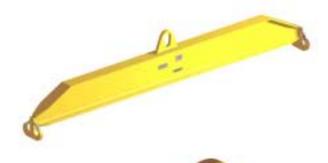

## 96 Series Spreader Beam

ITEM #96-5-5

All dimensions are for reference only WEIGHT APPROX. 38 lbs

## **Key Features**

- Lifting eye made of Mild Steel to protect Crane Hook
- Inner upper edges of lifting eye chamfered and ground to help protect crane hook
- Ends of Spreader Beam are beveled to reduce sharp edges to help protect operators and to reduce weight
- Oversized Twin Hooks are chamfered and ground for use with nylon slings
- Latches on hooks are included as standard equipment
- Designed to meet or exceed our interpretation of applicable OSHA and ANSI/ASME B30-20 Standards
- See Series 97 Sheets for alternate end fittings