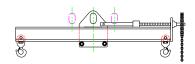

## 96 Series Spreader Beam

ITEM #96-5-5

All dimensions are for reference only WEIGHT APPROX. 38 lbs

## **Key Features**

- Lifting eye made of Mild Steel to protect Crane Hook
- Inner upper edges of lifting eye chamfered and ground to help protect crane hook
- Ends of Spreader Beam are beveled to reduce sharp edges to help protect operators and to reduce weight
- Oversized Twin Hooks are chamfered and ground for use with nylon slings
- Latches on hooks are included as standard equipment
- Designed to meet or exceed our interpretation of applicable OSHA and ANSI/ASME B30-20 Standards
- See Series 97 Sheets for alternate end fittings