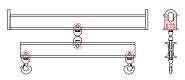

## 96 Series Spreader Beam

ITEM #96-5-5

All dimensions are for reference only WEIGHT APPROX. 38 lbs

## **Key Features**

- Lifting eye made of Mild Steel to protect Crane Hook
- Inner upper edges of lifting eye chamfered and ground to help protect crane hook
- Ends of Spreader Beam are beveled to reduce sharp edges to help protect operators and to reduce weight
- Oversized Twin Hooks are chamfered and ground for use with nylon slings
- Latches on hooks are included as standard equipment
- Designed to meet or exceed our interpretation of applicable OSHA and ANSI/ASME B30-20 Standards
- See Series 97 Sheets for alternate end fittings