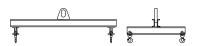

## 96 Series Spreader Beam

ITEM #96-5-5

All dimensions are for reference only WEIGHT APPROX. 38 lbs

## **Key Features**

- Lifting eye made of Mild Steel to protect Crane Hook
- Inner upper edges of lifting eye chamfered and ground to help protect crane hook
- Ends of Spreader Beam are beveled to reduce sharp edges to help protect operators and to reduce weight
- Oversized Twin Hooks are chamfered and ground for use with nylon slings
- Latches on hooks are included as standard equipment
- Designed to meet or exceed our interpretation of applicable OSHA and ANSI/ASME B30-20 Standards
- See Series 97 Sheets for alternate end fittings