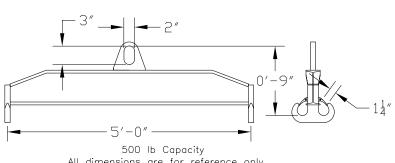

## 96 Series Spreader Beam

ITEM #96-5-5

All dimensions are for reference only WEIGHT APPROX. 38 lbs

## **Key Features**

- Lifting eye made of Mild Steel to protect Crane Hook
- Inner upper edges of lifting eye chamfered and ground to help protect crane hook
- Ends of Spreader Beam are beveled to reduce sharp edges to help protect operators and to reduce weight
- Oversized Twin Hooks are chamfered and ground for use with nylon slings
- Latches on hooks are included as standard equipment
- Designed to meet or exceed our interpretation of applicable OSHA and ANSI/ASME B30-20 Standards
- See Series 97 Sheets for alternate end fittings