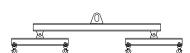

## 96 Series Spreader Beam

ITEM #96-5-5

All dimensions are for reference only WEIGHT APPROX. 38 lbs

## **Key Features**

- Lifting eye made of Mild Steel to protect Crane Hook
- Inner upper edges of lifting eye chamfered and ground to help protect crane hook
- Ends of Spreader Beam are beveled to reduce sharp edges to help protect operators and to reduce weight
- Oversized Twin Hooks are chamfered and ground for use with nylon slings
- Latches on hooks are included as standard equipment
- Designed to meet or exceed our interpretation of applicable OSHA and ANSI/ASME B30-20 Standards
- See Series 97 Sheets for alternate end fittings