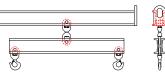

## **Downs Crane & Hoist Company**

96 Series Spreader Beam

ITEM #96-5-6

## **Key Features**

- Lifting eye made of Mild Steel to protect Crane Hook
- Inner upper edges of lifting eye chamfered and ground to help protect crane hook
- Ends of Spreader Beam are beveled to reduce sharp edges to help protect operators and to reduce weight
- Oversized Twin Hooks are chamfered and ground for use with nylon slings
- Latches on hooks are included as standard equipment
- Designed to meet or exceed our interpretation of applicable OSHA and ANSI/ASME B30-20 Standards
- See Series 97 Sheets for alternate end fittings