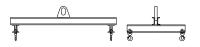

## **Downs Crane & Hoist Company**

96 Series Spreader Beam

ITEM #96-5-6

## **Key Features**

- Lifting eye made of Mild Steel to protect Crane Hook
- Inner upper edges of lifting eye chamfered and ground to help protect crane hook
- Ends of Spreader Beam are beveled to reduce sharp edges to help protect operators and to reduce weight
- Oversized Twin Hooks are chamfered and ground for use with nylon slings
- Latches on hooks are included as standard equipment
- Designed to meet or exceed our interpretation of applicable OSHA and ANSI/ASME B30-20 Standards
- See Series 97 Sheets for alternate end fittings