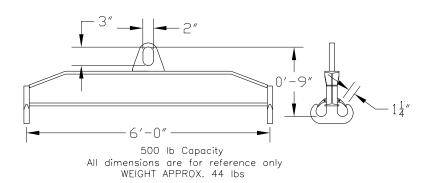

## **Downs Crane & Hoist Company**

96 Series Spreader Beam

ITEM #96-5-6

## **Key Features**

- Lifting eye made of Mild Steel to protect Crane Hook
- Inner upper edges of lifting eye chamfered and ground to help protect crane hook
- Ends of Spreader Beam are beveled to reduce sharp edges to help protect operators and to reduce weight
- Oversized Twin Hooks are chamfered and ground for use with nylon slings
- Latches on hooks are included as standard equipment
- Designed to meet or exceed our interpretation of applicable OSHA and ANSI/ASME B30-20 Standards
- See Series 97 Sheets for alternate end fittings