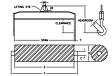

## **Downs Crane & Hoist Company**

96 Series Spreader Beam

ITEM #96-5-6

## **Key Features**

- Lifting eye made of Mild Steel to protect Crane Hook
- Inner upper edges of lifting eye chamfered and ground to help protect crane hook
- Ends of Spreader Beam are beveled to reduce sharp edges to help protect operators and to reduce weight
- Oversized Twin Hooks are chamfered and ground for use with nylon slings
- Latches on hooks are included as standard equipment
- Designed to meet or exceed our interpretation of applicable OSHA and ANSI/ASME B30-20 Standards
- See Series 97 Sheets for alternate end fittings