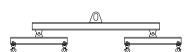

## 96 Series Spreader Beam

ITEM #96-5-7

All dimensions are for reference only WEIGHT APPROX. 49 lbs

## **Key Features**

- Lifting eye made of Mild Steel to protect Crane Hook
- Inner upper edges of lifting eye chamfered and ground to help protect crane hook
- Ends of Spreader Beam are beveled to reduce sharp edges to help protect operators and to reduce weight
- Oversized Twin Hooks are chamfered and ground for use with nylon slings
- Latches on hooks are included as standard equipment
- Designed to meet or exceed our interpretation of applicable OSHA and ANSI/ASME B30-20 Standards
- See Series 97 Sheets for alternate end fittings