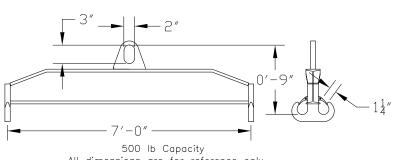

## 96 Series Spreader Beam

ITEM #96-5-7

All dimensions are for reference only WEIGHT APPROX. 49 lbs

## **Key Features**

- Lifting eye made of Mild Steel to protect Crane Hook
- Inner upper edges of lifting eye chamfered and ground to help protect crane hook
- Ends of Spreader Beam are beveled to reduce sharp edges to help protect operators and to reduce weight
- Oversized Twin Hooks are chamfered and ground for use with nylon slings
- Latches on hooks are included as standard equipment
- Designed to meet or exceed our interpretation of applicable OSHA and ANSI/ASME B30-20 Standards
- See Series 97 Sheets for alternate end fittings