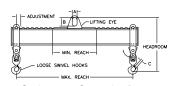

## 96 Series Spreader Beam

ITEM #96-5-7

All dimensions are for reference only WEIGHT APPROX. 49 lbs

## **Key Features**

- Lifting eye made of Mild Steel to protect Crane Hook
- Inner upper edges of lifting eye chamfered and ground to help protect crane hook
- Ends of Spreader Beam are beveled to reduce sharp edges to help protect operators and to reduce weight
- Oversized Twin Hooks are chamfered and ground for use with nylon slings
- Latches on hooks are included as standard equipment
- Designed to meet or exceed our interpretation of applicable OSHA and ANSI/ASME B30-20 Standards
- See Series 97 Sheets for alternate end fittings