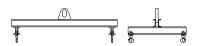

## 96 Series Spreader Beam

ITEM #96-5-7

All dimensions are for reference only WEIGHT APPROX. 49 lbs

## **Key Features**

- Lifting eye made of Mild Steel to protect Crane Hook
- Inner upper edges of lifting eye chamfered and ground to help protect crane hook
- Ends of Spreader Beam are beveled to reduce sharp edges to help protect operators and to reduce weight
- Oversized Twin Hooks are chamfered and ground for use with nylon slings
- Latches on hooks are included as standard equipment
- Designed to meet or exceed our interpretation of applicable OSHA and ANSI/ASME B30-20 Standards
- See Series 97 Sheets for alternate end fittings