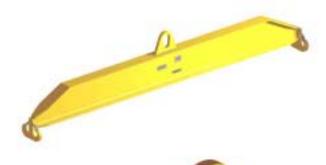

## 96 Series Spreader Beam

ITEM #96-5-7

All dimensions are for reference only WEIGHT APPROX. 49 lbs

## **Key Features**

- Lifting eye made of Mild Steel to protect Crane Hook
- Inner upper edges of lifting eye chamfered and ground to help protect crane hook
- Ends of Spreader Beam are beveled to reduce sharp edges to help protect operators and to reduce weight
- Oversized Twin Hooks are chamfered and ground for use with nylon slings
- Latches on hooks are included as standard equipment
- Designed to meet or exceed our interpretation of applicable OSHA and ANSI/ASME B30-20 Standards
- See Series 97 Sheets for alternate end fittings