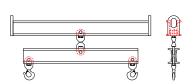

## 96 Series Spreader Beam

ITEM #96-5-7

All dimensions are for reference only WEIGHT APPROX. 49 lbs

## **Key Features**

- Lifting eye made of Mild Steel to protect Crane Hook
- Inner upper edges of lifting eye chamfered and ground to help protect crane hook
- Ends of Spreader Beam are beveled to reduce sharp edges to help protect operators and to reduce weight
- Oversized Twin Hooks are chamfered and ground for use with nylon slings
- Latches on hooks are included as standard equipment
- Designed to meet or exceed our interpretation of applicable OSHA and ANSI/ASME B30-20 Standards
- See Series 97 Sheets for alternate end fittings