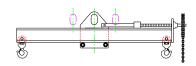

## 96 Series Spreader Beam

ITEM #96-5-7

All dimensions are for reference only WEIGHT APPROX. 49 lbs

## **Key Features**

- Lifting eye made of Mild Steel to protect Crane Hook
- Inner upper edges of lifting eye chamfered and ground to help protect crane hook
- Ends of Spreader Beam are beveled to reduce sharp edges to help protect operators and to reduce weight
- Oversized Twin Hooks are chamfered and ground for use with nylon slings
- Latches on hooks are included as standard equipment
- Designed to meet or exceed our interpretation of applicable OSHA and ANSI/ASME B30-20 Standards
- See Series 97 Sheets for alternate end fittings