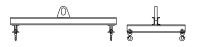

## **Downs Crane & Hoist Company**

96 Series Spreader Beam

ITEM #96-5-8

## **Key Features**

- Lifting eye made of Mild Steel to protect Crane Hook
- Inner upper edges of lifting eye chamfered and ground to help protect crane hook
- Ends of Spreader Beam are beveled to reduce sharp edges to help protect operators and to reduce weight
- Oversized Twin Hooks are chamfered and ground for use with nylon slings
- Latches on hooks are included as standard equipment
- Designed to meet or exceed our interpretation of applicable OSHA and ANSI/ASME B30-20 Standards
- See Series 97 Sheets for alternate end fittings