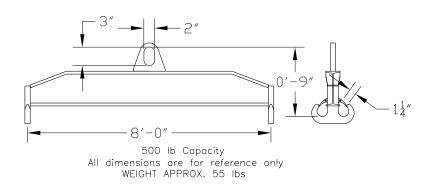

## **Downs Crane & Hoist Company**

96 Series Spreader Beam

ITEM #96-5-8

## **Key Features**

- Lifting eye made of Mild Steel to protect Crane Hook
- Inner upper edges of lifting eye chamfered and ground to help protect crane hook
- Ends of Spreader Beam are beveled to reduce sharp edges to help protect operators and to reduce weight
- Oversized Twin Hooks are chamfered and ground for use with nylon slings
- Latches on hooks are included as standard equipment
- Designed to meet or exceed our interpretation of applicable OSHA and ANSI/ASME B30-20 Standards
- See Series 97 Sheets for alternate end fittings