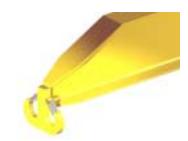

## **Downs Crane & Hoist Company**

96 Series Spreader Beam

ITEM #96-5-8

## **Key Features**

- Lifting eye made of Mild Steel to protect Crane Hook
- Inner upper edges of lifting eye chamfered and ground to help protect crane hook
- Ends of Spreader Beam are beveled to reduce sharp edges to help protect operators and to reduce weight
- Oversized Twin Hooks are chamfered and ground for use with nylon slings
- Latches on hooks are included as standard equipment
- Designed to meet or exceed our interpretation of applicable OSHA and ANSI/ASME B30-20 Standards
- See Series 97 Sheets for alternate end fittings