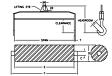

## **Downs Crane & Hoist Company**

96 Series Spreader Beam

ITEM #96-5-8

## **Key Features**

- Lifting eye made of Mild Steel to protect Crane Hook
- Inner upper edges of lifting eye chamfered and ground to help protect crane hook
- Ends of Spreader Beam are beveled to reduce sharp edges to help protect operators and to reduce weight
- Oversized Twin Hooks are chamfered and ground for use with nylon slings
- Latches on hooks are included as standard equipment
- Designed to meet or exceed our interpretation of applicable OSHA and ANSI/ASME B30-20 Standards
- See Series 97 Sheets for alternate end fittings