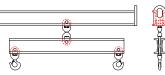

## **Downs Crane & Hoist Company**

96 Series Spreader Beam

ITEM #96-5-8

## **Key Features**

- Lifting eye made of Mild Steel to protect Crane Hook
- Inner upper edges of lifting eye chamfered and ground to help protect crane hook
- Ends of Spreader Beam are beveled to reduce sharp edges to help protect operators and to reduce weight
- Oversized Twin Hooks are chamfered and ground for use with nylon slings
- Latches on hooks are included as standard equipment
- Designed to meet or exceed our interpretation of applicable OSHA and ANSI/ASME B30-20 Standards
- See Series 97 Sheets for alternate end fittings