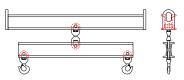

## 96 Series Spreader Beam

ITEM #96-5-9

All dimensions are for reference only WEIGHT APPROX. 62 lbs

## **Key Features**

- Lifting eye made of Mild Steel to protect Crane Hook
- Inner upper edges of lifting eye chamfered and ground to help protect crane hook
- Ends of Spreader Beam are beveled to reduce sharp edges to help protect operators and to reduce weight
- Oversized Twin Hooks are chamfered and ground for use with nylon slings
- Latches on hooks are included as standard equipment
- Designed to meet or exceed our interpretation of applicable OSHA and ANSI/ASME B30-20 Standards
- See Series 97 Sheets for alternate end fittings