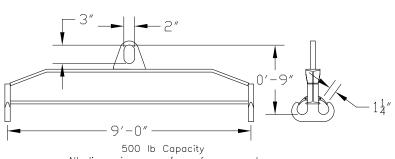

## 96 Series Spreader Beam

ITEM #96-5-9

All dimensions are for reference only WEIGHT APPROX. 62 lbs

## **Key Features**

- Lifting eye made of Mild Steel to protect Crane Hook
- Inner upper edges of lifting eye chamfered and ground to help protect crane hook
- Ends of Spreader Beam are beveled to reduce sharp edges to help protect operators and to reduce weight
- Oversized Twin Hooks are chamfered and ground for use with nylon slings
- Latches on hooks are included as standard equipment
- Designed to meet or exceed our interpretation of applicable OSHA and ANSI/ASME B30-20 Standards
- See Series 97 Sheets for alternate end fittings