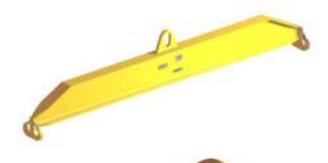

## 96 Series Spreader Beam

ITEM #96-5-9

All dimensions are for reference only WEIGHT APPROX. 62 lbs

## **Key Features**

- Lifting eye made of Mild Steel to protect Crane Hook
- Inner upper edges of lifting eye chamfered and ground to help protect crane hook
- Ends of Spreader Beam are beveled to reduce sharp edges to help protect operators and to reduce weight
- Oversized Twin Hooks are chamfered and ground for use with nylon slings
- Latches on hooks are included as standard equipment
- Designed to meet or exceed our interpretation of applicable OSHA and ANSI/ASME B30-20 Standards
- See Series 97 Sheets for alternate end fittings