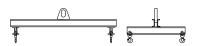

## 96 Series Spreader Beam

ITEM #96-5-9

All dimensions are for reference only WEIGHT APPROX. 62 lbs

## **Key Features**

- Lifting eye made of Mild Steel to protect Crane Hook
- Inner upper edges of lifting eye chamfered and ground to help protect crane hook
- Ends of Spreader Beam are beveled to reduce sharp edges to help protect operators and to reduce weight
- Oversized Twin Hooks are chamfered and ground for use with nylon slings
- Latches on hooks are included as standard equipment
- Designed to meet or exceed our interpretation of applicable OSHA and ANSI/ASME B30-20 Standards
- See Series 97 Sheets for alternate end fittings