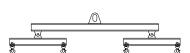

## 96 Series Spreader Beam

ITEM #96-5-9

All dimensions are for reference only WEIGHT APPROX. 62 lbs

## **Key Features**

- Lifting eye made of Mild Steel to protect Crane Hook
- Inner upper edges of lifting eye chamfered and ground to help protect crane hook
- Ends of Spreader Beam are beveled to reduce sharp edges to help protect operators and to reduce weight
- Oversized Twin Hooks are chamfered and ground for use with nylon slings
- Latches on hooks are included as standard equipment
- Designed to meet or exceed our interpretation of applicable OSHA and ANSI/ASME B30-20 Standards
- See Series 97 Sheets for alternate end fittings