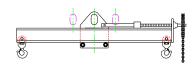

## 96 Series Spreader Beam

ITEM #96-5-9

All dimensions are for reference only WEIGHT APPROX. 62 lbs

## **Key Features**

- Lifting eye made of Mild Steel to protect Crane Hook
- Inner upper edges of lifting eye chamfered and ground to help protect crane hook
- Ends of Spreader Beam are beveled to reduce sharp edges to help protect operators and to reduce weight
- Oversized Twin Hooks are chamfered and ground for use with nylon slings
- Latches on hooks are included as standard equipment
- Designed to meet or exceed our interpretation of applicable OSHA and ANSI/ASME B30-20 Standards
- See Series 97 Sheets for alternate end fittings