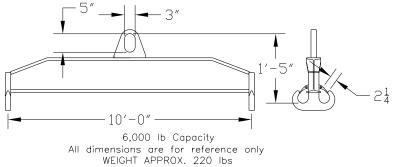

## **Downs Crane & Hoist Company**

96 Series Spreader Beam

ITEM #96-60-10

## **Key Features**

- Lifting eye made of Mild Steel to protect Crane Hook
- Inner upper edges of lifting eye chamfered and ground to help protect crane hook
- Ends of Spreader Beam are beveled to reduce sharp edges to help protect operators and to reduce weight
- Oversized Twin Hooks are chamfered and ground for use with nylon slings
- Latches on hooks are included as standard equipment
- Designed to meet or exceed our interpretation of applicable OSHA and ANSI/ASME B30-20 Standards
- See Series 97 Sheets for alternate end fittings