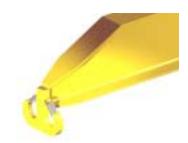

## **Downs Crane & Hoist Company**

96 Series Spreader Beam

ITEM #96-60-10

## **Key Features**

- Lifting eye made of Mild Steel to protect Crane Hook
- Inner upper edges of lifting eye chamfered and ground to help protect crane hook
- Ends of Spreader Beam are beveled to reduce sharp edges to help protect operators and to reduce weight
- Oversized Twin Hooks are chamfered and ground for use with nylon slings
- Latches on hooks are included as standard equipment
- Designed to meet or exceed our interpretation of applicable OSHA and ANSI/ASME B30-20 Standards
- See Series 97 Sheets for alternate end fittings