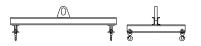

## **Downs Crane & Hoist Company**

96 Series Spreader Beam

ITEM #96-60-10

## **Key Features**

- Lifting eye made of Mild Steel to protect Crane Hook
- Inner upper edges of lifting eye chamfered and ground to help protect crane hook
- Ends of Spreader Beam are beveled to reduce sharp edges to help protect operators and to reduce weight
- Oversized Twin Hooks are chamfered and ground for use with nylon slings
- Latches on hooks are included as standard equipment
- Designed to meet or exceed our interpretation of applicable OSHA and ANSI/ASME B30-20 Standards
- See Series 97 Sheets for alternate end fittings