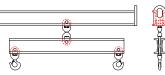

## **Downs Crane & Hoist Company**

96 Series Spreader Beam

ITEM #96-60-10

## **Key Features**

- Lifting eye made of Mild Steel to protect Crane Hook
- Inner upper edges of lifting eye chamfered and ground to help protect crane hook
- Ends of Spreader Beam are beveled to reduce sharp edges to help protect operators and to reduce weight
- Oversized Twin Hooks are chamfered and ground for use with nylon slings
- Latches on hooks are included as standard equipment
- Designed to meet or exceed our interpretation of applicable OSHA and ANSI/ASME B30-20 Standards
- See Series 97 Sheets for alternate end fittings