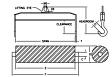

## **Downs Crane & Hoist Company**

96 Series Spreader Beam

ITEM #96-60-10

## **Key Features**

- Lifting eye made of Mild Steel to protect Crane Hook
- Inner upper edges of lifting eye chamfered and ground to help protect crane hook
- Ends of Spreader Beam are beveled to reduce sharp edges to help protect operators and to reduce weight
- Oversized Twin Hooks are chamfered and ground for use with nylon slings
- Latches on hooks are included as standard equipment
- Designed to meet or exceed our interpretation of applicable OSHA and ANSI/ASME B30-20 Standards
- See Series 97 Sheets for alternate end fittings