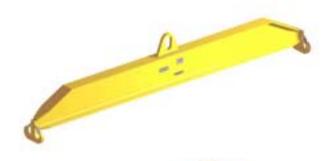

## 96 Series Spreader Beam

ITEM #96-60-12

## **Key Features**

- Lifting eye made of Mild Steel to protect Crane Hook
- Inner upper edges of lifting eye chamfered and ground to help protect crane hook
- Ends of Spreader Beam are beveled to reduce sharp edges to help protect operators and to reduce weight
- Oversized Twin Hooks are chamfered and ground for use with nylon slings
- Latches on hooks are included as standard equipment
- Designed to meet or exceed our interpretation of applicable OSHA and ANSI/ASME B30-20 Standards
- See Series 97 Sheets for alternate end fittings