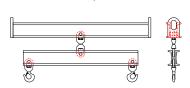

## 96 Series Spreader Beam

ITEM #96-60-12

## **Key Features**

- Lifting eye made of Mild Steel to protect Crane Hook
- Inner upper edges of lifting eye chamfered and ground to help protect crane hook
- Ends of Spreader Beam are beveled to reduce sharp edges to help protect operators and to reduce weight
- Oversized Twin Hooks are chamfered and ground for use with nylon slings
- Latches on hooks are included as standard equipment
- Designed to meet or exceed our interpretation of applicable OSHA and ANSI/ASME B30-20 Standards
- See Series 97 Sheets for alternate end fittings