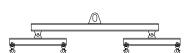

## 96 Series Spreader Beam

ITEM #96-60-12

## **Key Features**

- Lifting eye made of Mild Steel to protect Crane Hook
- Inner upper edges of lifting eye chamfered and ground to help protect crane hook
- Ends of Spreader Beam are beveled to reduce sharp edges to help protect operators and to reduce weight
- Oversized Twin Hooks are chamfered and ground for use with nylon slings
- Latches on hooks are included as standard equipment
- Designed to meet or exceed our interpretation of applicable OSHA and ANSI/ASME B30-20 Standards
- See Series 97 Sheets for alternate end fittings