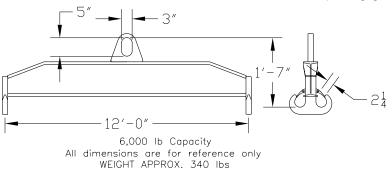

## 96 Series Spreader Beam

ITEM #96-60-12

## **Key Features**

- Lifting eye made of Mild Steel to protect Crane Hook
- Inner upper edges of lifting eye chamfered and ground to help protect crane hook
- Ends of Spreader Beam are beveled to reduce sharp edges to help protect operators and to reduce weight
- Oversized Twin Hooks are chamfered and ground for use with nylon slings
- Latches on hooks are included as standard equipment
- Designed to meet or exceed our interpretation of applicable OSHA and ANSI/ASME B30-20 Standards
- See Series 97 Sheets for alternate end fittings