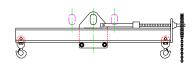

## 96 Series Spreader Beam

ITEM #96-60-12

## **Key Features**

- Lifting eye made of Mild Steel to protect Crane Hook
- Inner upper edges of lifting eye chamfered and ground to help protect crane hook
- Ends of Spreader Beam are beveled to reduce sharp edges to help protect operators and to reduce weight
- Oversized Twin Hooks are chamfered and ground for use with nylon slings
- Latches on hooks are included as standard equipment
- Designed to meet or exceed our interpretation of applicable OSHA and ANSI/ASME B30-20 Standards
- See Series 97 Sheets for alternate end fittings