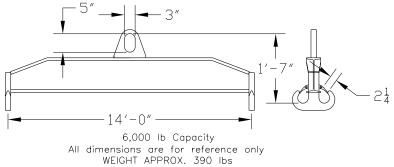

## **Downs Crane & Hoist Company**

96 Series Spreader Beam

ITEM #96-60-14

## **Key Features**

- Lifting eye made of Mild Steel to protect Crane Hook
- Inner upper edges of lifting eye chamfered and ground to help protect crane hook
- Ends of Spreader Beam are beveled to reduce sharp edges to help protect operators and to reduce weight
- Oversized Twin Hooks are chamfered and ground for use with nylon slings
- Latches on hooks are included as standard equipment
- Designed to meet or exceed our interpretation of applicable OSHA and ANSI/ASME B30-20 Standards
- See Series 97 Sheets for alternate end fittings