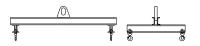

## **Downs Crane & Hoist Company**

96 Series Spreader Beam

ITEM #96-60-14

## **Key Features**

- Lifting eye made of Mild Steel to protect Crane Hook
- Inner upper edges of lifting eye chamfered and ground to help protect crane hook
- Ends of Spreader Beam are beveled to reduce sharp edges to help protect operators and to reduce weight
- Oversized Twin Hooks are chamfered and ground for use with nylon slings
- Latches on hooks are included as standard equipment
- Designed to meet or exceed our interpretation of applicable OSHA and ANSI/ASME B30-20 Standards
- See Series 97 Sheets for alternate end fittings