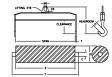

## **Downs Crane & Hoist Company**

96 Series Spreader Beam

ITEM #96-60-14

## **Key Features**

- Lifting eye made of Mild Steel to protect Crane Hook
- Inner upper edges of lifting eye chamfered and ground to help protect crane hook
- Ends of Spreader Beam are beveled to reduce sharp edges to help protect operators and to reduce weight
- Oversized Twin Hooks are chamfered and ground for use with nylon slings
- Latches on hooks are included as standard equipment
- Designed to meet or exceed our interpretation of applicable OSHA and ANSI/ASME B30-20 Standards
- See Series 97 Sheets for alternate end fittings