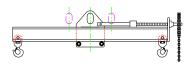

## **Downs Crane & Hoist Company**

96 Series Spreader Beam

ITEM #96-60-14

## **Key Features**

- Lifting eye made of Mild Steel to protect Crane Hook
- Inner upper edges of lifting eye chamfered and ground to help protect crane hook
- Ends of Spreader Beam are beveled to reduce sharp edges to help protect operators and to reduce weight
- Oversized Twin Hooks are chamfered and ground for use with nylon slings
- Latches on hooks are included as standard equipment
- Designed to meet or exceed our interpretation of applicable OSHA and ANSI/ASME B30-20 Standards
- See Series 97 Sheets for alternate end fittings