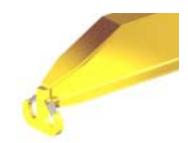

## **Downs Crane & Hoist Company**

96 Series Spreader Beam

ITEM #96-60-14

## **Key Features**

- Lifting eye made of Mild Steel to protect Crane Hook
- Inner upper edges of lifting eye chamfered and ground to help protect crane hook
- Ends of Spreader Beam are beveled to reduce sharp edges to help protect operators and to reduce weight
- Oversized Twin Hooks are chamfered and ground for use with nylon slings
- Latches on hooks are included as standard equipment
- Designed to meet or exceed our interpretation of applicable OSHA and ANSI/ASME B30-20 Standards
- See Series 97 Sheets for alternate end fittings