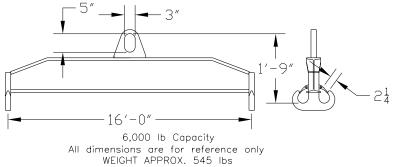

## **Downs Crane & Hoist Company**

96 Series Spreader Beam

ITEM #96-60-16

## **Key Features**

- Lifting eye made of Mild Steel to protect Crane Hook
- Inner upper edges of lifting eye chamfered and ground to help protect crane hook
- Ends of Spreader Beam are beveled to reduce sharp edges to help protect operators and to reduce weight
- Oversized Twin Hooks are chamfered and ground for use with nylon slings
- Latches on hooks are included as standard equipment
- Designed to meet or exceed our interpretation of applicable OSHA and ANSI/ASME B30-20 Standards
- See Series 97 Sheets for alternate end fittings