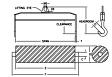

## **Downs Crane & Hoist Company**

96 Series Spreader Beam

ITEM #96-60-16

## **Key Features**

- Lifting eye made of Mild Steel to protect Crane Hook
- Inner upper edges of lifting eye chamfered and ground to help protect crane hook
- Ends of Spreader Beam are beveled to reduce sharp edges to help protect operators and to reduce weight
- Oversized Twin Hooks are chamfered and ground for use with nylon slings
- Latches on hooks are included as standard equipment
- Designed to meet or exceed our interpretation of applicable OSHA and ANSI/ASME B30-20 Standards
- See Series 97 Sheets for alternate end fittings