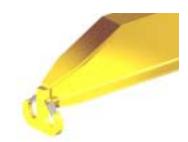

## **Downs Crane & Hoist Company**

96 Series Spreader Beam

ITEM #96-60-16

## **Key Features**

- Lifting eye made of Mild Steel to protect Crane Hook
- Inner upper edges of lifting eye chamfered and ground to help protect crane hook
- Ends of Spreader Beam are beveled to reduce sharp edges to help protect operators and to reduce weight
- Oversized Twin Hooks are chamfered and ground for use with nylon slings
- Latches on hooks are included as standard equipment
- Designed to meet or exceed our interpretation of applicable OSHA and ANSI/ASME B30-20 Standards
- See Series 97 Sheets for alternate end fittings