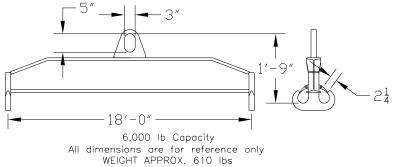

## **Downs Crane & Hoist Company**

96 Series Spreader Beam

ITEM #96-60-18

## **Key Features**

- Lifting eye made of Mild Steel to protect Crane Hook
- Inner upper edges of lifting eye chamfered and ground to help protect crane hook
- Ends of Spreader Beam are beveled to reduce sharp edges to help protect operators and to reduce weight
- Oversized Twin Hooks are chamfered and ground for use with nylon slings
- Latches on hooks are included as standard equipment
- Designed to meet or exceed our interpretation of applicable OSHA and ANSI/ASME B30-20 Standards
- See Series 97 Sheets for alternate end fittings