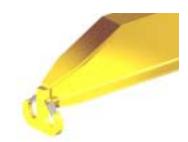

## **Downs Crane & Hoist Company**

96 Series Spreader Beam

ITEM #96-60-18

## **Key Features**

- Lifting eye made of Mild Steel to protect Crane Hook
- Inner upper edges of lifting eye chamfered and ground to help protect crane hook
- Ends of Spreader Beam are beveled to reduce sharp edges to help protect operators and to reduce weight
- Oversized Twin Hooks are chamfered and ground for use with nylon slings
- Latches on hooks are included as standard equipment
- Designed to meet or exceed our interpretation of applicable OSHA and ANSI/ASME B30-20 Standards
- See Series 97 Sheets for alternate end fittings