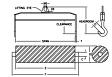

## **Downs Crane & Hoist Company**

96 Series Spreader Beam

ITEM #96-60-18

## **Key Features**

- Lifting eye made of Mild Steel to protect Crane Hook
- Inner upper edges of lifting eye chamfered and ground to help protect crane hook
- Ends of Spreader Beam are beveled to reduce sharp edges to help protect operators and to reduce weight
- Oversized Twin Hooks are chamfered and ground for use with nylon slings
- Latches on hooks are included as standard equipment
- Designed to meet or exceed our interpretation of applicable OSHA and ANSI/ASME B30-20 Standards
- See Series 97 Sheets for alternate end fittings