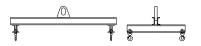

## **Downs Crane & Hoist Company**

96 Series Spreader Beam

ITEM #96-60-18

## **Key Features**

- Lifting eye made of Mild Steel to protect Crane Hook
- Inner upper edges of lifting eye chamfered and ground to help protect crane hook
- Ends of Spreader Beam are beveled to reduce sharp edges to help protect operators and to reduce weight
- Oversized Twin Hooks are chamfered and ground for use with nylon slings
- Latches on hooks are included as standard equipment
- Designed to meet or exceed our interpretation of applicable OSHA and ANSI/ASME B30-20 Standards
- See Series 97 Sheets for alternate end fittings