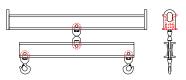

## 96 Series Spreader Beam

ITEM #96-60-20

## **Key Features**

- Lifting eye made of Mild Steel to protect Crane Hook
- Inner upper edges of lifting eye chamfered and ground to help protect crane hook
- Ends of Spreader Beam are beveled to reduce sharp edges to help protect operators and to reduce weight
- Oversized Twin Hooks are chamfered and ground for use with nylon slings
- Latches on hooks are included as standard equipment
- Designed to meet or exceed our interpretation of applicable OSHA and ANSI/ASME B30-20 Standards
- See Series 97 Sheets for alternate end fittings