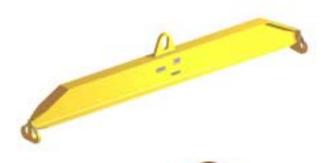

## 96 Series Spreader Beam

ITEM #96-60-20

## **Key Features**

- Lifting eye made of Mild Steel to protect Crane Hook
- Inner upper edges of lifting eye chamfered and ground to help protect crane hook
- Ends of Spreader Beam are beveled to reduce sharp edges to help protect operators and to reduce weight
- Oversized Twin Hooks are chamfered and ground for use with nylon slings
- Latches on hooks are included as standard equipment
- Designed to meet or exceed our interpretation of applicable OSHA and ANSI/ASME B30-20 Standards
- See Series 97 Sheets for alternate end fittings