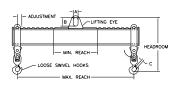

## 96 Series Spreader Beam

ITEM #96-60-20

## **Key Features**

- Lifting eye made of Mild Steel to protect Crane Hook
- Inner upper edges of lifting eye chamfered and ground to help protect crane hook
- Ends of Spreader Beam are beveled to reduce sharp edges to help protect operators and to reduce weight
- Oversized Twin Hooks are chamfered and ground for use with nylon slings
- Latches on hooks are included as standard equipment
- Designed to meet or exceed our interpretation of applicable OSHA and ANSI/ASME B30-20 Standards
- See Series 97 Sheets for alternate end fittings