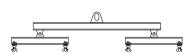

## 96 Series Spreader Beam

ITEM #96-60-20

## **Key Features**

- Lifting eye made of Mild Steel to protect Crane Hook
- Inner upper edges of lifting eye chamfered and ground to help protect crane hook
- Ends of Spreader Beam are beveled to reduce sharp edges to help protect operators and to reduce weight
- Oversized Twin Hooks are chamfered and ground for use with nylon slings
- Latches on hooks are included as standard equipment
- Designed to meet or exceed our interpretation of applicable OSHA and ANSI/ASME B30-20 Standards
- See Series 97 Sheets for alternate end fittings