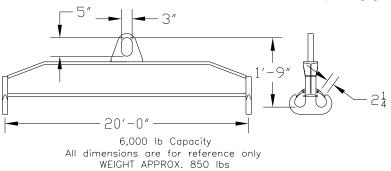

## 96 Series Spreader Beam

ITEM #96-60-20

## **Key Features**

- Lifting eye made of Mild Steel to protect Crane Hook
- Inner upper edges of lifting eye chamfered and ground to help protect crane hook
- Ends of Spreader Beam are beveled to reduce sharp edges to help protect operators and to reduce weight
- Oversized Twin Hooks are chamfered and ground for use with nylon slings
- Latches on hooks are included as standard equipment
- Designed to meet or exceed our interpretation of applicable OSHA and ANSI/ASME B30-20 Standards
- See Series 97 Sheets for alternate end fittings