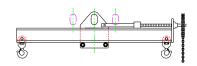

## 96 Series Spreader Beam

ITEM #96-60-20

## **Key Features**

- Lifting eye made of Mild Steel to protect Crane Hook
- Inner upper edges of lifting eye chamfered and ground to help protect crane hook
- Ends of Spreader Beam are beveled to reduce sharp edges to help protect operators and to reduce weight
- Oversized Twin Hooks are chamfered and ground for use with nylon slings
- Latches on hooks are included as standard equipment
- Designed to meet or exceed our interpretation of applicable OSHA and ANSI/ASME B30-20 Standards
- See Series 97 Sheets for alternate end fittings