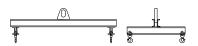

## 96 Series Spreader Beam

ITEM #96-60-20

## **Key Features**

- Lifting eye made of Mild Steel to protect Crane Hook
- Inner upper edges of lifting eye chamfered and ground to help protect crane hook
- Ends of Spreader Beam are beveled to reduce sharp edges to help protect operators and to reduce weight
- Oversized Twin Hooks are chamfered and ground for use with nylon slings
- Latches on hooks are included as standard equipment
- Designed to meet or exceed our interpretation of applicable OSHA and ANSI/ASME B30-20 Standards
- See Series 97 Sheets for alternate end fittings