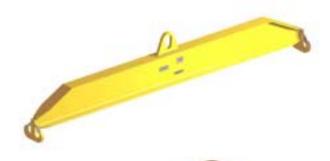

## 96 Series Spreader Beam

ITEM #96-60-3

## **Key Features**

- Lifting eye made of Mild Steel to protect Crane Hook
- Inner upper edges of lifting eye chamfered and ground to help protect crane hook
- Ends of Spreader Beam are beveled to reduce sharp edges to help protect operators and to reduce weight
- Oversized Twin Hooks are chamfered and ground for use with nylon slings
- Latches on hooks are included as standard equipment
- Designed to meet or exceed our interpretation of applicable OSHA and ANSI/ASME B30-20 Standards
- See Series 97 Sheets for alternate end fittings