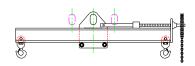

## 96 Series Spreader Beam

ITEM #96-60-3

## **Key Features**

- Lifting eye made of Mild Steel to protect Crane Hook
- Inner upper edges of lifting eye chamfered and ground to help protect crane hook
- Ends of Spreader Beam are beveled to reduce sharp edges to help protect operators and to reduce weight
- Oversized Twin Hooks are chamfered and ground for use with nylon slings
- Latches on hooks are included as standard equipment
- Designed to meet or exceed our interpretation of applicable OSHA and ANSI/ASME B30-20 Standards
- See Series 97 Sheets for alternate end fittings