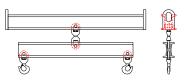

## 96 Series Spreader Beam

ITEM #96-60-3

## **Key Features**

- Lifting eye made of Mild Steel to protect Crane Hook
- Inner upper edges of lifting eye chamfered and ground to help protect crane hook
- Ends of Spreader Beam are beveled to reduce sharp edges to help protect operators and to reduce weight
- Oversized Twin Hooks are chamfered and ground for use with nylon slings
- Latches on hooks are included as standard equipment
- Designed to meet or exceed our interpretation of applicable OSHA and ANSI/ASME B30-20 Standards
- See Series 97 Sheets for alternate end fittings