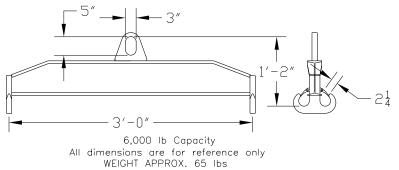

## 96 Series Spreader Beam

ITEM #96-60-3

## **Key Features**

- Lifting eye made of Mild Steel to protect Crane Hook
- Inner upper edges of lifting eye chamfered and ground to help protect crane hook
- Ends of Spreader Beam are beveled to reduce sharp edges to help protect operators and to reduce weight
- Oversized Twin Hooks are chamfered and ground for use with nylon slings
- Latches on hooks are included as standard equipment
- Designed to meet or exceed our interpretation of applicable OSHA and ANSI/ASME B30-20 Standards
- See Series 97 Sheets for alternate end fittings