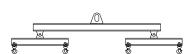

## 96 Series Spreader Beam

ITEM #96-60-3

## **Key Features**

- Lifting eye made of Mild Steel to protect Crane Hook
- Inner upper edges of lifting eye chamfered and ground to help protect crane hook
- Ends of Spreader Beam are beveled to reduce sharp edges to help protect operators and to reduce weight
- Oversized Twin Hooks are chamfered and ground for use with nylon slings
- Latches on hooks are included as standard equipment
- Designed to meet or exceed our interpretation of applicable OSHA and ANSI/ASME B30-20 Standards
- See Series 97 Sheets for alternate end fittings