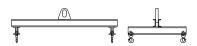

## 96 Series Spreader Beam

ITEM #96-60-3

## **Key Features**

- Lifting eye made of Mild Steel to protect Crane Hook
- Inner upper edges of lifting eye chamfered and ground to help protect crane hook
- Ends of Spreader Beam are beveled to reduce sharp edges to help protect operators and to reduce weight
- Oversized Twin Hooks are chamfered and ground for use with nylon slings
- Latches on hooks are included as standard equipment
- Designed to meet or exceed our interpretation of applicable OSHA and ANSI/ASME B30-20 Standards
- See Series 97 Sheets for alternate end fittings