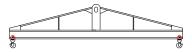

### 96 Series Spreader Beam

ITEM #96-60-4

## **Key Features**

- Lifting eye made of Mild Steel to protect Crane Hook
- Inner upper edges of lifting eye chamfered and ground to help protect crane hook
- Ends of Spreader Beam are beveled to reduce sharp edges to help protect operators and to reduce weight
- Oversized Twin Hooks are chamfered and ground for use with nylon slings
- Latches on hooks are included as standard equipment
- Designed to meet or exceed our interpretation of applicable OSHA and ANSI/ASME B30-20 Standards
- See Series 97 Sheets for alternate end fittings