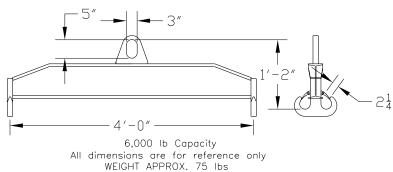

### 96 Series Spreader Beam

ITEM #96-60-4

## **Key Features**

- Lifting eye made of Mild Steel to protect Crane Hook
- Inner upper edges of lifting eye chamfered and ground to help protect crane hook
- Ends of Spreader Beam are beveled to reduce sharp edges to help protect operators and to reduce weight
- Oversized Twin Hooks are chamfered and ground for use with nylon slings
- Latches on hooks are included as standard equipment
- Designed to meet or exceed our interpretation of applicable OSHA and ANSI/ASME B30-20 Standards
- See Series 97 Sheets for alternate end fittings