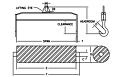

### 96 Series Spreader Beam

ITEM #96-60-4

## **Key Features**

- Lifting eye made of Mild Steel to protect Crane Hook
- Inner upper edges of lifting eye chamfered and ground to help protect crane hook
- Ends of Spreader Beam are beveled to reduce sharp edges to help protect operators and to reduce weight
- Oversized Twin Hooks are chamfered and ground for use with nylon slings
- Latches on hooks are included as standard equipment
- Designed to meet or exceed our interpretation of applicable OSHA and ANSI/ASME B30-20 Standards
- See Series 97 Sheets for alternate end fittings