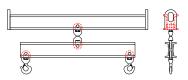

## 96 Series Spreader Beam

ITEM #96-60-5

## **Key Features**

- Lifting eye made of Mild Steel to protect Crane Hook
- Inner upper edges of lifting eye chamfered and ground to help protect crane hook
- Ends of Spreader Beam are beveled to reduce sharp edges to help protect operators and to reduce weight
- Oversized Twin Hooks are chamfered and ground for use with nylon slings
- Latches on hooks are included as standard equipment
- Designed to meet or exceed our interpretation of applicable OSHA and ANSI/ASME B30-20 Standards
- See Series 97 Sheets for alternate end fittings