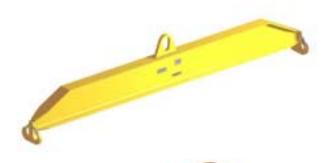

## 96 Series Spreader Beam

ITEM #96-60-5

## **Key Features**

- Lifting eye made of Mild Steel to protect Crane Hook
- Inner upper edges of lifting eye chamfered and ground to help protect crane hook
- Ends of Spreader Beam are beveled to reduce sharp edges to help protect operators and to reduce weight
- Oversized Twin Hooks are chamfered and ground for use with nylon slings
- Latches on hooks are included as standard equipment
- Designed to meet or exceed our interpretation of applicable OSHA and ANSI/ASME B30-20 Standards
- See Series 97 Sheets for alternate end fittings