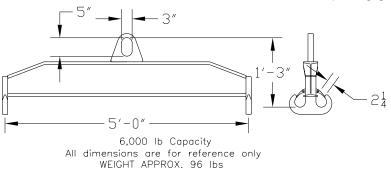

## 96 Series Spreader Beam

ITEM #96-60-5

## **Key Features**

- Lifting eye made of Mild Steel to protect Crane Hook
- Inner upper edges of lifting eye chamfered and ground to help protect crane hook
- Ends of Spreader Beam are beveled to reduce sharp edges to help protect operators and to reduce weight
- Oversized Twin Hooks are chamfered and ground for use with nylon slings
- Latches on hooks are included as standard equipment
- Designed to meet or exceed our interpretation of applicable OSHA and ANSI/ASME B30-20 Standards
- See Series 97 Sheets for alternate end fittings