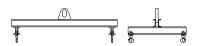

## 96 Series Spreader Beam

ITEM #96-60-5

## **Key Features**

- Lifting eye made of Mild Steel to protect Crane Hook
- Inner upper edges of lifting eye chamfered and ground to help protect crane hook
- Ends of Spreader Beam are beveled to reduce sharp edges to help protect operators and to reduce weight
- Oversized Twin Hooks are chamfered and ground for use with nylon slings
- Latches on hooks are included as standard equipment
- Designed to meet or exceed our interpretation of applicable OSHA and ANSI/ASME B30-20 Standards
- See Series 97 Sheets for alternate end fittings