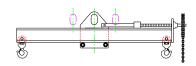

## 96 Series Spreader Beam

ITEM #96-60-5

## **Key Features**

- Lifting eye made of Mild Steel to protect Crane Hook
- Inner upper edges of lifting eye chamfered and ground to help protect crane hook
- Ends of Spreader Beam are beveled to reduce sharp edges to help protect operators and to reduce weight
- Oversized Twin Hooks are chamfered and ground for use with nylon slings
- Latches on hooks are included as standard equipment
- Designed to meet or exceed our interpretation of applicable OSHA and ANSI/ASME B30-20 Standards
- See Series 97 Sheets for alternate end fittings