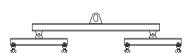

## 96 Series Spreader Beam

ITEM #96-60-5

## **Key Features**

- Lifting eye made of Mild Steel to protect Crane Hook
- Inner upper edges of lifting eye chamfered and ground to help protect crane hook
- Ends of Spreader Beam are beveled to reduce sharp edges to help protect operators and to reduce weight
- Oversized Twin Hooks are chamfered and ground for use with nylon slings
- Latches on hooks are included as standard equipment
- Designed to meet or exceed our interpretation of applicable OSHA and ANSI/ASME B30-20 Standards
- See Series 97 Sheets for alternate end fittings