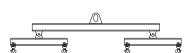

## 96 Series Spreader Beam

ITEM #96-60-6

## **Key Features**

- Lifting eye made of Mild Steel to protect Crane Hook
- Inner upper edges of lifting eye chamfered and ground to help protect crane hook
- Ends of Spreader Beam are beveled to reduce sharp edges to help protect operators and to reduce weight
- Oversized Twin Hooks are chamfered and ground for use with nylon slings
- Latches on hooks are included as standard equipment
- Designed to meet or exceed our interpretation of applicable OSHA and ANSI/ASME B30-20 Standards
- See Series 97 Sheets for alternate end fittings