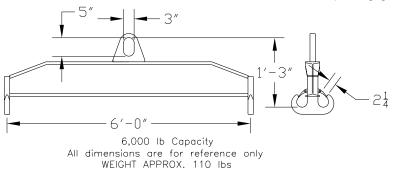

## 96 Series Spreader Beam

ITEM #96-60-6

## **Key Features**

- Lifting eye made of Mild Steel to protect Crane Hook
- Inner upper edges of lifting eye chamfered and ground to help protect crane hook
- Ends of Spreader Beam are beveled to reduce sharp edges to help protect operators and to reduce weight
- Oversized Twin Hooks are chamfered and ground for use with nylon slings
- Latches on hooks are included as standard equipment
- Designed to meet or exceed our interpretation of applicable OSHA and ANSI/ASME B30-20 Standards
- See Series 97 Sheets for alternate end fittings