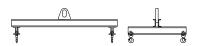

## 96 Series Spreader Beam

ITEM #96-60-6

## **Key Features**

- Lifting eye made of Mild Steel to protect Crane Hook
- Inner upper edges of lifting eye chamfered and ground to help protect crane hook
- Ends of Spreader Beam are beveled to reduce sharp edges to help protect operators and to reduce weight
- Oversized Twin Hooks are chamfered and ground for use with nylon slings
- Latches on hooks are included as standard equipment
- Designed to meet or exceed our interpretation of applicable OSHA and ANSI/ASME B30-20 Standards
- See Series 97 Sheets for alternate end fittings