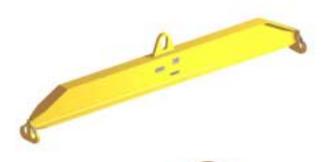

## 96 Series Spreader Beam

ITEM #96-60-6

## **Key Features**

- Lifting eye made of Mild Steel to protect Crane Hook
- Inner upper edges of lifting eye chamfered and ground to help protect crane hook
- Ends of Spreader Beam are beveled to reduce sharp edges to help protect operators and to reduce weight
- Oversized Twin Hooks are chamfered and ground for use with nylon slings
- Latches on hooks are included as standard equipment
- Designed to meet or exceed our interpretation of applicable OSHA and ANSI/ASME B30-20 Standards
- See Series 97 Sheets for alternate end fittings