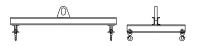

## **Key Features**

- Lifting eye made of Mild Steel to protect Crane Hook
- Inner upper edges of lifting eye chamfered and ground to help protect crane hook
- Ends of Spreader Beam are beveled to reduce sharp edges to help protect operators and to reduce weight
- Oversized Twin Hooks are chamfered and ground for use with nylon slings
- Latches on hooks are included as standard equipment
- Designed to meet or exceed our interpretation of applicable OSHA and ANSI/ASME B30-20 Standards
- See Series 97 Sheets for alternate end fittings

### Sample Spreaders

Series 100 Spreader Beam

Series 103 Spreader Beam

Series 106 Spreader Beam

Phone: (323)589-6061

Series 101 Spreader Beam

Series 104 Spreader Beam

Series 109 Spreader Beam