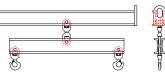

## **Key Features**

- Lifting eye made of Mild Steel to protect Crane Hook
- Inner upper edges of lifting eye chamfered and ground to help protect crane hook
- Ends of Spreader Beam are beveled to reduce sharp edges to help protect operators and to reduce weight
- Oversized Twin Hooks are chamfered and ground for use with nylon slings
- Latches on hooks are included as standard equipment
- Designed to meet or exceed our interpretation of applicable OSHA and ANSI/ASME B30-20 Standards
- See Series 97 Sheets for alternate end fittings

### Sample Spreaders

Series 100 Spreader Beam

Series 103 Spreader Beam

Series 106 Spreader Beam

Phone: (323)589-6061

Series 101 Spreader Beam

Series 104 Spreader Beam

Series 109 Spreader Beam