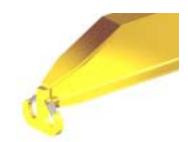

### 96 Series Spreader Beam

ITEM #96-60-7

## **Key Features**

- Lifting eye made of Mild Steel to protect Crane Hook
- Inner upper edges of lifting eye chamfered and ground to help protect crane hook
- Ends of Spreader Beam are beveled to reduce sharp edges to help protect operators and to reduce weight
- Oversized Twin Hooks are chamfered and ground for use with nylon slings
- Latches on hooks are included as standard equipment
- Designed to meet or exceed our interpretation of applicable OSHA and ANSI/ASME B30-20 Standards
- See Series 97 Sheets for alternate end fittings