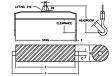

### 96 Series Spreader Beam

ITEM #96-60-7

## **Key Features**

- Lifting eye made of Mild Steel to protect Crane Hook
- Inner upper edges of lifting eye chamfered and ground to help protect crane hook
- Ends of Spreader Beam are beveled to reduce sharp edges to help protect operators and to reduce weight
- Oversized Twin Hooks are chamfered and ground for use with nylon slings
- Latches on hooks are included as standard equipment
- Designed to meet or exceed our interpretation of applicable OSHA and ANSI/ASME B30-20 Standards
- See Series 97 Sheets for alternate end fittings