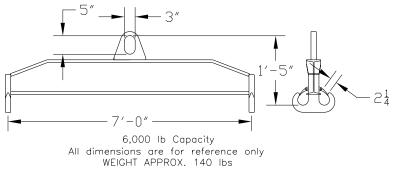

### 96 Series Spreader Beam

ITEM #96-60-7

## **Key Features**

- Lifting eye made of Mild Steel to protect Crane Hook
- Inner upper edges of lifting eye chamfered and ground to help protect crane hook
- Ends of Spreader Beam are beveled to reduce sharp edges to help protect operators and to reduce weight
- Oversized Twin Hooks are chamfered and ground for use with nylon slings
- Latches on hooks are included as standard equipment
- Designed to meet or exceed our interpretation of applicable OSHA and ANSI/ASME B30-20 Standards
- See Series 97 Sheets for alternate end fittings