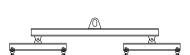

## 96 Series Spreader Beam

ITEM #96-60-8

## **Key Features**

- Lifting eye made of Mild Steel to protect Crane Hook
- Inner upper edges of lifting eye chamfered and ground to help protect crane hook
- Ends of Spreader Beam are beveled to reduce sharp edges to help protect operators and to reduce weight
- Oversized Twin Hooks are chamfered and ground for use with nylon slings
- Latches on hooks are included as standard equipment
- Designed to meet or exceed our interpretation of applicable OSHA and ANSI/ASME B30-20 Standards
- See Series 97 Sheets for alternate end fittings