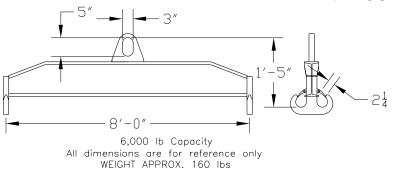

## 96 Series Spreader Beam

ITEM #96-60-8

## **Key Features**

- Lifting eye made of Mild Steel to protect Crane Hook
- Inner upper edges of lifting eye chamfered and ground to help protect crane hook
- Ends of Spreader Beam are beveled to reduce sharp edges to help protect operators and to reduce weight
- Oversized Twin Hooks are chamfered and ground for use with nylon slings
- Latches on hooks are included as standard equipment
- Designed to meet or exceed our interpretation of applicable OSHA and ANSI/ASME B30-20 Standards
- See Series 97 Sheets for alternate end fittings