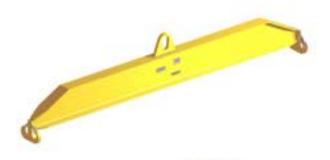

## 96 Series Spreader Beam

ITEM #96-60-8

## **Key Features**

- Lifting eye made of Mild Steel to protect Crane Hook
- Inner upper edges of lifting eye chamfered and ground to help protect crane hook
- Ends of Spreader Beam are beveled to reduce sharp edges to help protect operators and to reduce weight
- Oversized Twin Hooks are chamfered and ground for use with nylon slings
- Latches on hooks are included as standard equipment
- Designed to meet or exceed our interpretation of applicable OSHA and ANSI/ASME B30-20 Standards
- See Series 97 Sheets for alternate end fittings