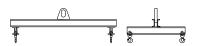

## 96 Series Spreader Beam

ITEM #96-60-8

## **Key Features**

- Lifting eye made of Mild Steel to protect Crane Hook
- Inner upper edges of lifting eye chamfered and ground to help protect crane hook
- Ends of Spreader Beam are beveled to reduce sharp edges to help protect operators and to reduce weight
- Oversized Twin Hooks are chamfered and ground for use with nylon slings
- Latches on hooks are included as standard equipment
- Designed to meet or exceed our interpretation of applicable OSHA and ANSI/ASME B30-20 Standards
- See Series 97 Sheets for alternate end fittings