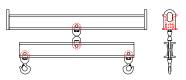

## 96 Series Spreader Beam

ITEM #96-60-8

## **Key Features**

- Lifting eye made of Mild Steel to protect Crane Hook
- Inner upper edges of lifting eye chamfered and ground to help protect crane hook
- Ends of Spreader Beam are beveled to reduce sharp edges to help protect operators and to reduce weight
- Oversized Twin Hooks are chamfered and ground for use with nylon slings
- Latches on hooks are included as standard equipment
- Designed to meet or exceed our interpretation of applicable OSHA and ANSI/ASME B30-20 Standards
- See Series 97 Sheets for alternate end fittings