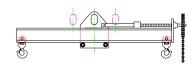

## 96 Series Spreader Beam

ITEM #96-60-8

## **Key Features**

- Lifting eye made of Mild Steel to protect Crane Hook
- Inner upper edges of lifting eye chamfered and ground to help protect crane hook
- Ends of Spreader Beam are beveled to reduce sharp edges to help protect operators and to reduce weight
- Oversized Twin Hooks are chamfered and ground for use with nylon slings
- Latches on hooks are included as standard equipment
- Designed to meet or exceed our interpretation of applicable OSHA and ANSI/ASME B30-20 Standards
- See Series 97 Sheets for alternate end fittings