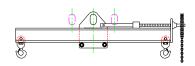

## 96 Series Spreader Beam

ITEM #96-60-9

## **Key Features**

- Lifting eye made of Mild Steel to protect Crane Hook
- Inner upper edges of lifting eye chamfered and ground to help protect crane hook
- Ends of Spreader Beam are beveled to reduce sharp edges to help protect operators and to reduce weight
- Oversized Twin Hooks are chamfered and ground for use with nylon slings
- Latches on hooks are included as standard equipment
- Designed to meet or exceed our interpretation of applicable OSHA and ANSI/ASME B30-20 Standards
- See Series 97 Sheets for alternate end fittings