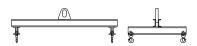

## 96 Series Spreader Beam

ITEM #96-60-9

## **Key Features**

- Lifting eye made of Mild Steel to protect Crane Hook
- Inner upper edges of lifting eye chamfered and ground to help protect crane hook
- Ends of Spreader Beam are beveled to reduce sharp edges to help protect operators and to reduce weight
- Oversized Twin Hooks are chamfered and ground for use with nylon slings
- Latches on hooks are included as standard equipment
- Designed to meet or exceed our interpretation of applicable OSHA and ANSI/ASME B30-20 Standards
- See Series 97 Sheets for alternate end fittings