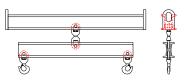

## 96 Series Spreader Beam

ITEM #96-60-9

## **Key Features**

- Lifting eye made of Mild Steel to protect Crane Hook
- Inner upper edges of lifting eye chamfered and ground to help protect crane hook
- Ends of Spreader Beam are beveled to reduce sharp edges to help protect operators and to reduce weight
- Oversized Twin Hooks are chamfered and ground for use with nylon slings
- Latches on hooks are included as standard equipment
- Designed to meet or exceed our interpretation of applicable OSHA and ANSI/ASME B30-20 Standards
- See Series 97 Sheets for alternate end fittings