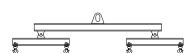

## 96 Series Spreader Beam

ITEM #96-60-9

## **Key Features**

- Lifting eye made of Mild Steel to protect Crane Hook
- Inner upper edges of lifting eye chamfered and ground to help protect crane hook
- Ends of Spreader Beam are beveled to reduce sharp edges to help protect operators and to reduce weight
- Oversized Twin Hooks are chamfered and ground for use with nylon slings
- Latches on hooks are included as standard equipment
- Designed to meet or exceed our interpretation of applicable OSHA and ANSI/ASME B30-20 Standards
- See Series 97 Sheets for alternate end fittings