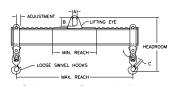

## 96 Series Spreader Beam

ITEM #96-60-9

## **Key Features**

- Lifting eye made of Mild Steel to protect Crane Hook
- Inner upper edges of lifting eye chamfered and ground to help protect crane hook
- Ends of Spreader Beam are beveled to reduce sharp edges to help protect operators and to reduce weight
- Oversized Twin Hooks are chamfered and ground for use with nylon slings
- Latches on hooks are included as standard equipment
- Designed to meet or exceed our interpretation of applicable OSHA and ANSI/ASME B30-20 Standards
- See Series 97 Sheets for alternate end fittings