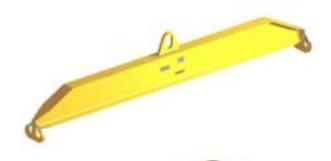

## 96 Series Spreader Beam

ITEM #96-60-9

## **Key Features**

- Lifting eye made of Mild Steel to protect Crane Hook
- Inner upper edges of lifting eye chamfered and ground to help protect crane hook
- Ends of Spreader Beam are beveled to reduce sharp edges to help protect operators and to reduce weight
- Oversized Twin Hooks are chamfered and ground for use with nylon slings
- Latches on hooks are included as standard equipment
- Designed to meet or exceed our interpretation of applicable OSHA and ANSI/ASME B30-20 Standards
- See Series 97 Sheets for alternate end fittings