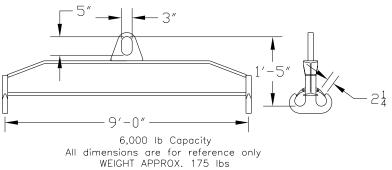

## 96 Series Spreader Beam

ITEM #96-60-9

## **Key Features**

- Lifting eye made of Mild Steel to protect Crane Hook
- Inner upper edges of lifting eye chamfered and ground to help protect crane hook
- Ends of Spreader Beam are beveled to reduce sharp edges to help protect operators and to reduce weight
- Oversized Twin Hooks are chamfered and ground for use with nylon slings
- Latches on hooks are included as standard equipment
- Designed to meet or exceed our interpretation of applicable OSHA and ANSI/ASME B30-20 Standards
- See Series 97 Sheets for alternate end fittings