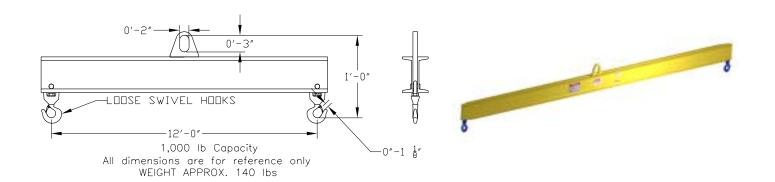

## **Basic Spreader Beam Designs**

ITEM #97-10-12

## **Key Features**

- Lifting eye made of Mild Steel to protect Crane Hook
- Inner upper edges of lifting eye chamfered and ground to help protect crane hook
- Ends of Spreader Beam are beveled to reduce sharp edges to help protect operators
- Oversized Swivel Hooks are standard to allow easy attachment of loads
- Latches on hooks are included as standard equipment
- Designed to meet or exceed our interpretation of ASME B30-20 standard