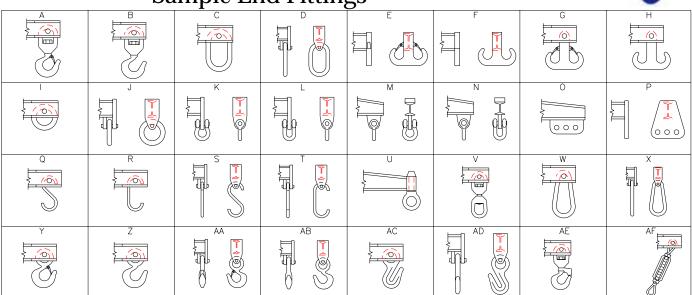

Sample End Fittings

Phone: (323)589-6061 Toll Free: (800)748-5994 FAX:(323)589-6066

www.downscrane.com