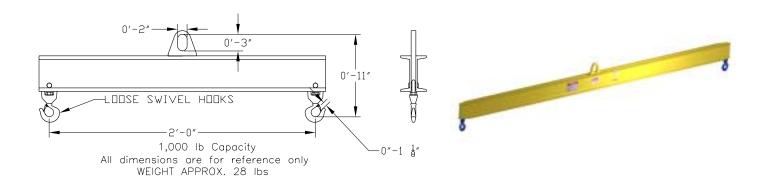

## **Downs Crane & Hoist Company**

97 Series Spreader Beam

ITEM #97-10-2

## **Key Features**

- Lifting eye made of Mild Steel to protect Crane Hook
- Inner upper edges of lifting eye chamfered and ground to help protect crane hook
- Ends of Spreader Beam are beveled to reduce sharp edges to help protect operators
- Oversized Swivel Hooks are standard to allow easy attachment of loads
- Latches on hooks are included as standard equipment
- Designed to meet or exceed our interpretation of ASME B30-20 standard