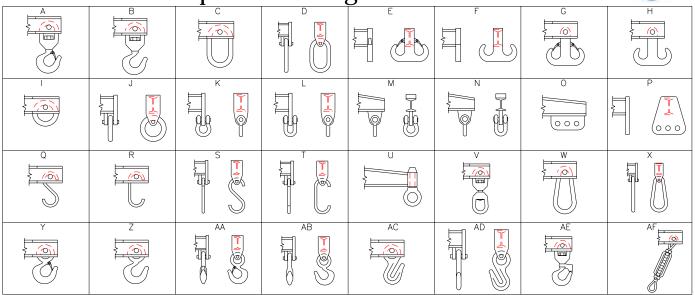

Sample End Fittings

Phone: (323)589-6061 Toll Free: (800)748-5994 www.downscrane.com

FAX:(323)589-6066