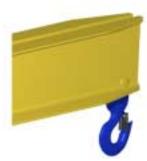

## **Key Features**

- Lifting eye made of Mild Steel to protect Crane Hook
- Inner upper edges of lifting eye chamfered and ground to help protect crane hook
- Ends of Spreader Beam are beveled to reduce sharp edges to help protect operators
- Oversized Swivel Hooks are standard to allow easy attachment of loads
- Latches on hooks are included as standard equipment
- Designed to meet or exceed our interpretation of ASME B30-20 standard