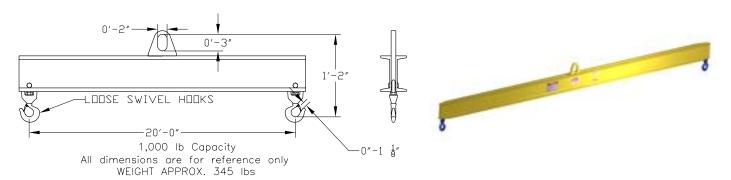

## **Basic Spreader Beam Designs**

ITEM #97-10-20

## **Key Features**

- Lifting eye made of Mild Steel to protect Crane Hook
- Inner upper edges of lifting eye chamfered and ground to help protect crane hook
- Ends of Spreader Beam are beveled to reduce sharp edges to help protect operators
- Oversized Swivel Hooks are standard to allow easy attachment of loads
- Latches on hooks are included as standard equipment
- Designed to meet or exceed our interpretation of ASME B30-20 standard