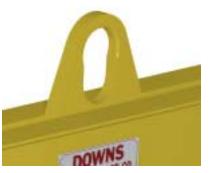

## **Key Features**

- Lifting eye made of Mild Steel to protect Crane Hook
- Inner upper edges of lifting eye chamfered and ground to help protect crane hook
- Ends of Spreader Beam are beveled to reduce sharp edges to help protect operators
- Oversized Swivel Hooks are standard to allow easy attachment of loads
- Latches on hooks are included as standard equipment
- Designed to meet or exceed our interpretation of ASME B30-20 standard