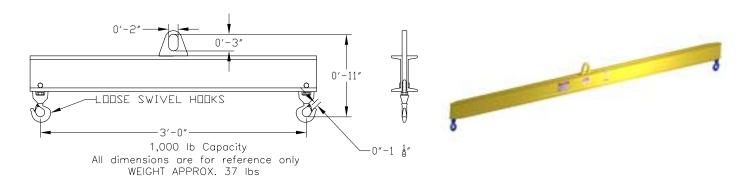

## **Basic Spreader Beam Designs**

ITEM #97-10-3

## **Key Features**

- Lifting eye made of Mild Steel to protect Crane Hook
- Inner upper edges of lifting eye chamfered and ground to help protect crane hook
- Ends of Spreader Beam are beveled to reduce sharp edges to help protect operators
- Oversized Swivel Hooks are standard to allow easy attachment of loads
- Latches on hooks are included as standard equipment
- Designed to meet or exceed our interpretation of ASME B30-20 standard